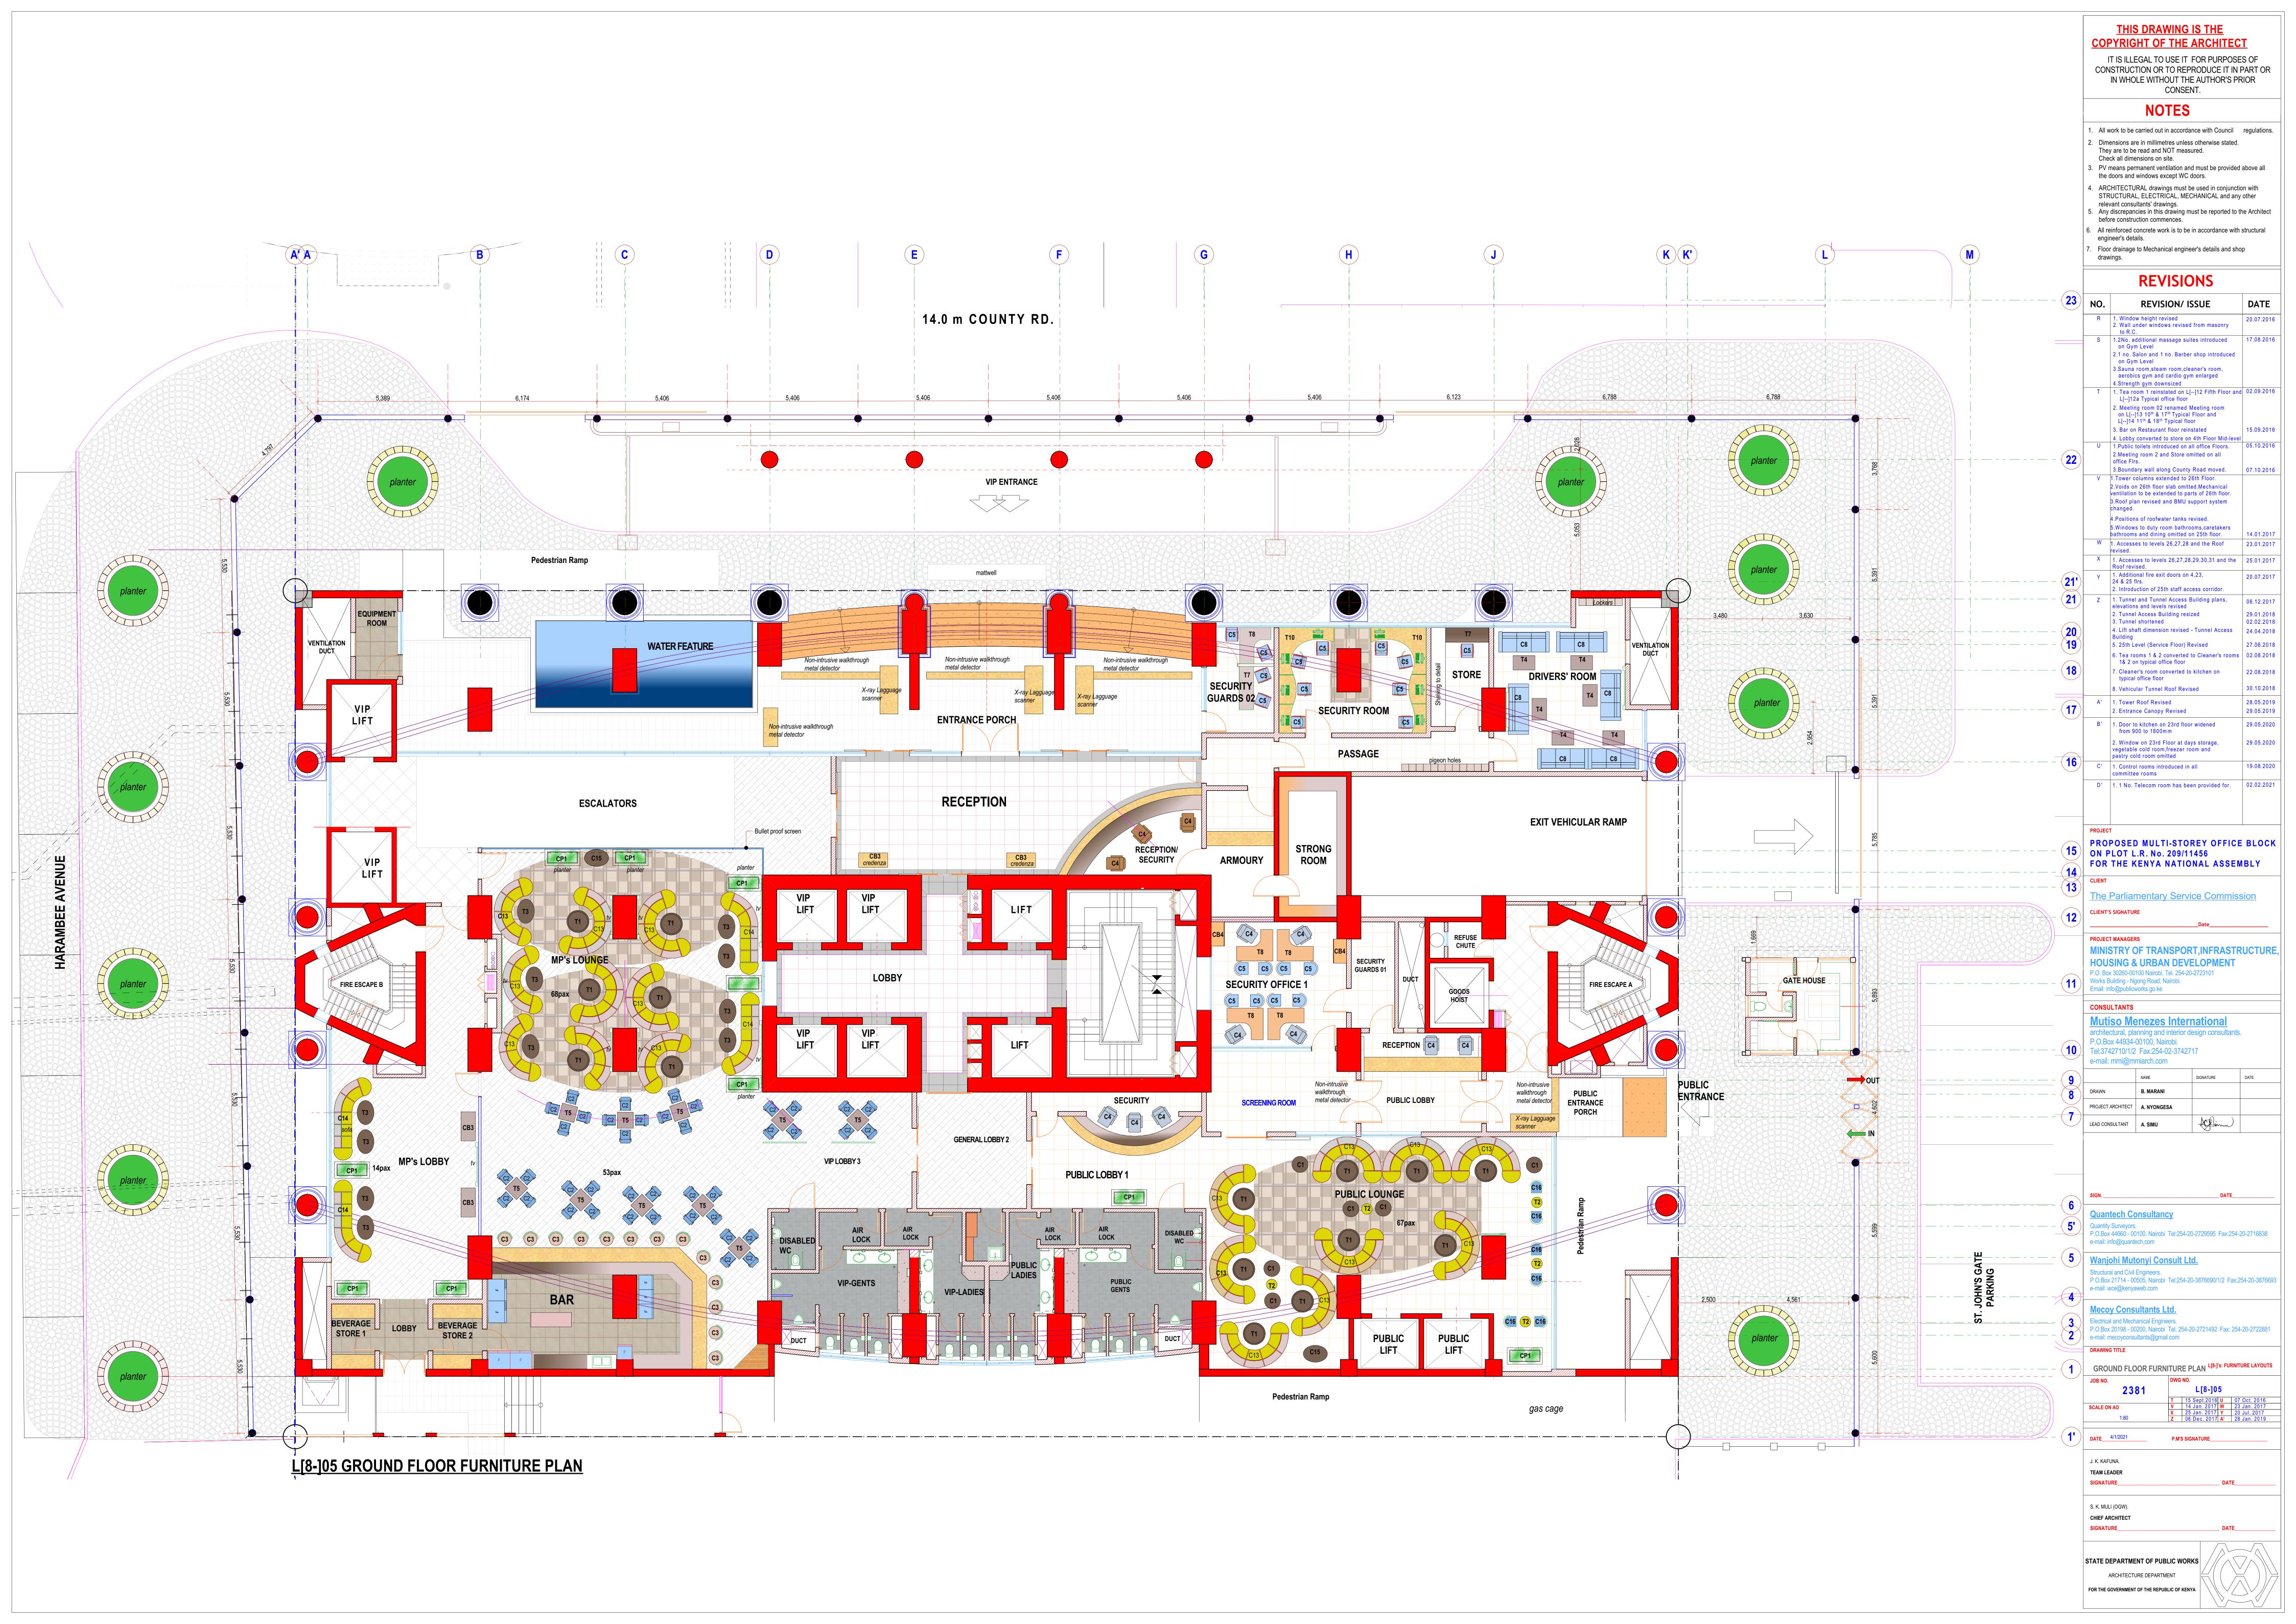

| (1')                                | STATE DEPARTMENT OF PUBLIC WORKS                                                                                                                                                                               |
|        |                |                                     | ARCHITECTURE DEPARTMENT<br>FOR THE GOVERNMENT OF THE REPUBLIC OF KENYA                                                                                                                                         |
|        |                |                                     |                                                                                                                                                                                                                |





IT IS ILLEGAL TO USE IT FOR PURPOSES OF CONSTRUCTION OR TO REPRODUCE IT IN PART OR IN WHOLE WITHOUT THE AUTHOR'S PRIOR CONSENT.

## NOTES

- 1. All work to be carried out in accordance with Council regulations.
- Dimensions are in millimetres unless otherwise stated. They are to be read and NOT measured.
- Check all dimensions on site. PV means permanent ventilation and must be provided above all the doors and windows except WC doors.
- . ARCHITECTURAL drawings must be used in conjunction with STRUCTURAL, ELECTRICAL, MECHANICAL and any other
- relevant consultants' drawings.
- Any discrepancies in this drawing must be reported to the Architect before construction commences.
- All reinforced concrete work is to be in accordance with structural engineer's details.
- Floor drainage to Mec