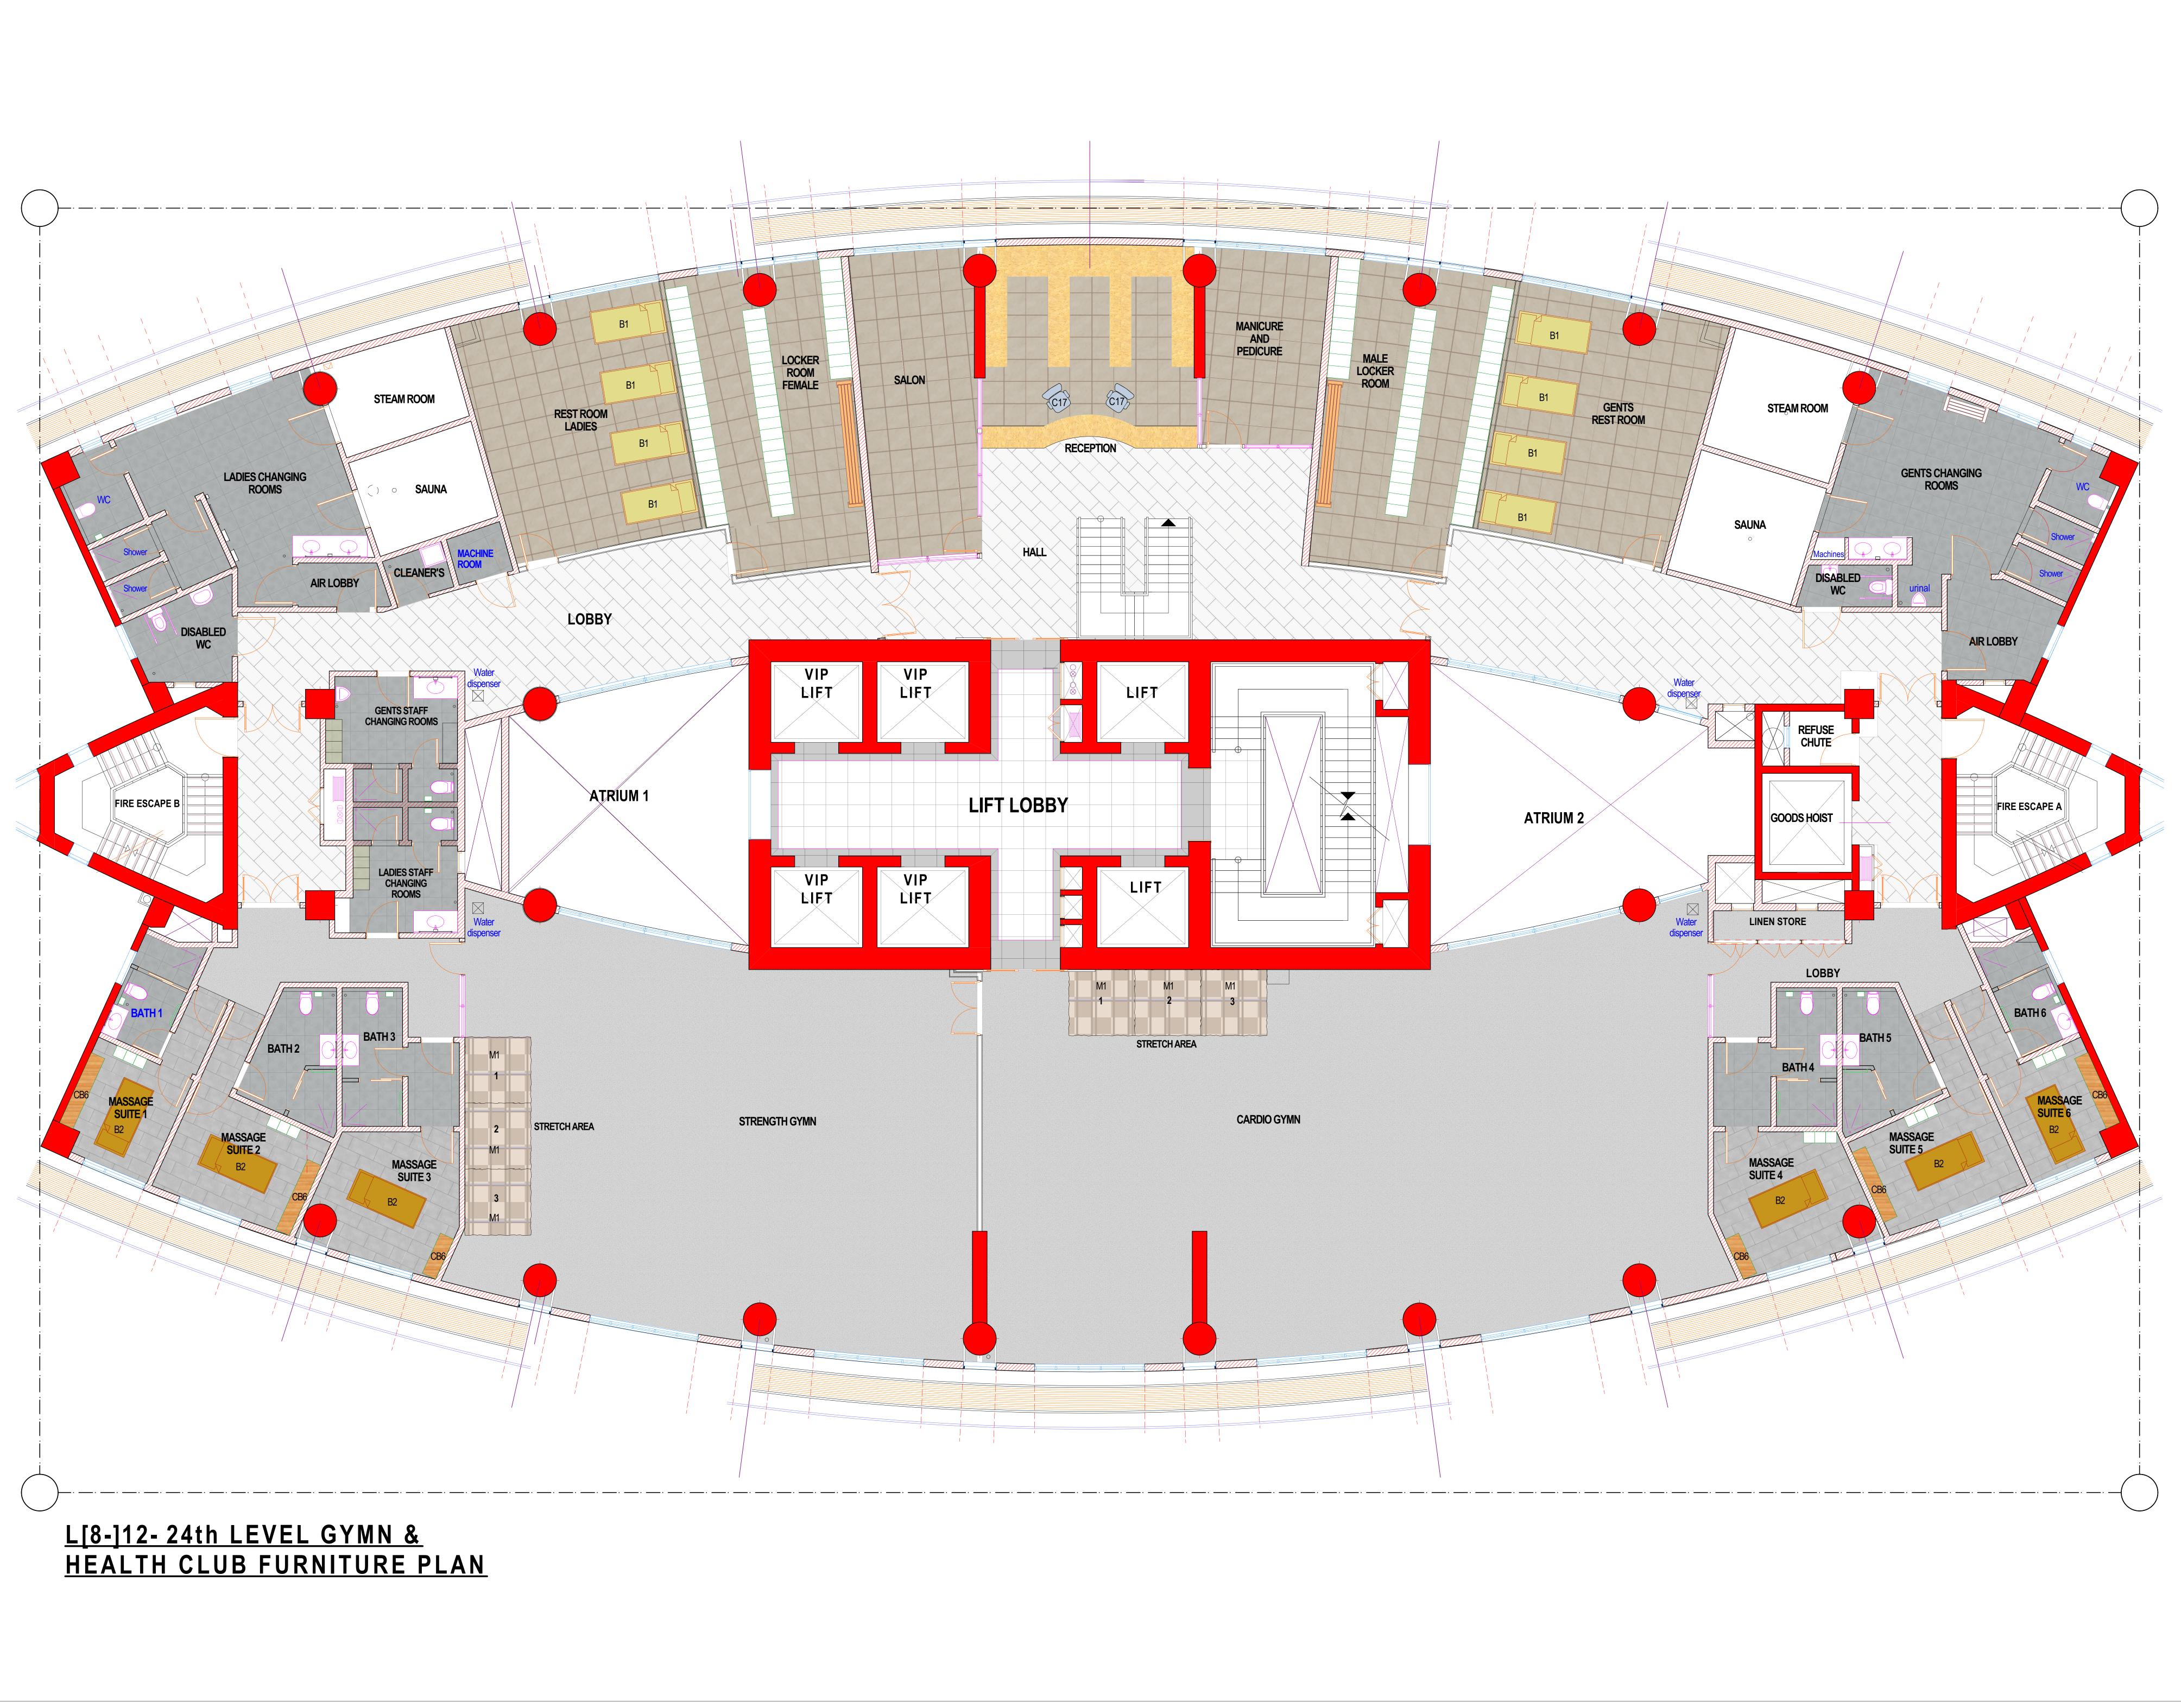

NI   |           |      |
| PROJECT ARCHITECT | A. NYONGESA |           |      |
| LEAD CONSULTANT   | A. SIMU     | A imme    |      |

# **Quantech Consultancy**

P.O.Box 44660 - 00100, Nairobi Tel:254-20-2729595 Fax:254-20-2716838 e-mail: info@quantech.com

## Wanjohi Mutonyi Consult Ltd

Structural and Civil Engineers P.O.Box 21714 - 00505, Nairobi Tel:254-20-3876690/1/2 Fax:254-20-3876693 e-mail: wce@kenyaweb.com

## Mecoy Consultants Ltd

Electrical and Mechanical Engineers P.O.Box 20198 - 00200, Nairobi Tel: 254-20-2721492 Fax: 254-20-2722881 e-mail: mecoyconsultants@gmail.com DRAWING TITLE

## **RESTAURANT FLOORFURNITURE PLAN** JOB NO. 2381 L[8-]1' SCALE ON AO DATE\_\_\_\_\_4/1/2021 P.M'S SIGNATURE J. K. KAFUNA. TEAM LEADER

SIGNATURE

S. K. MULI (OGW). CHIEF ARCHITECT

SIGNATURE



IT IS ILLEGAL TO USE IT FOR PURPOSES OF CONSTRUCTION OR TO REPRODUCE IT IN PART OR IN WHOLE WITHOUT THE AUTHOR'S PRIOR CONSENT.

## NOTES

- 1. All work to be carried out in accordance with Council regulations.
- Dimensions are in millimetres unless otherwise stated. They are to be read and NOT measured. Check all dimensions on site.
- 3. PV means permanent ventilation and must be provided above all the doors and windows except WC doors.

- ARCHITECTURAL drawings must be used in conjunction with STRUCTURAL, ELECTRICAL, MECHANICAL and any other relevant consultants' drawings.
   Any discrepancies in this drawing must be reported to the Architect before construction commences.
- All reinforced concrete work is to be in accordance with structural engineer's details.
- Floor drainage to Mech