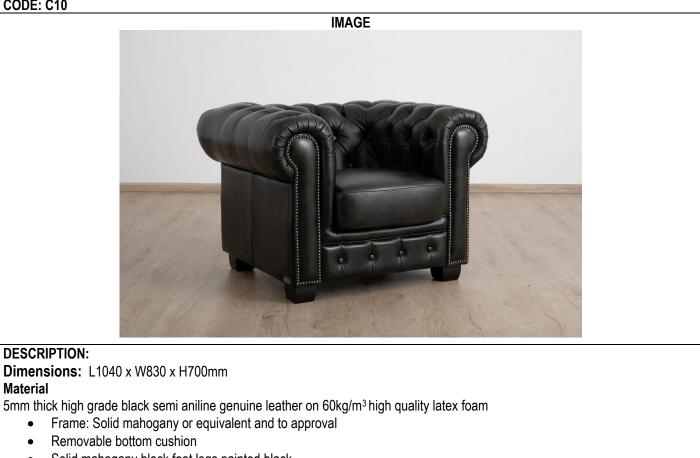

any or equivalent and to approval
- Removable bottom cushions
- Solid mahogany block foot legs painted black
- Decorative chrome tacks
- Nail-on felt furniture pads

| LOCATION               |                        |          |
|------------------------|------------------------|----------|
| FLOOR                  | SPACE                  | QUANTITY |
| Committee room floors  | Chairman's office      | 13       |
| Typical office floors  | M.P's offices          | 338      |
| 23 <sup>rd</sup> floor | Lounge                 | 4        |
| 25 <sup>th</sup> floor | Chief security officer | 2        |
|                        |                        |          |
|                        | Total                  | 355      |

## ITEM NAME: Chesterfield 1 Seater Leather Sofa

#### CODE: C10



- Solid mahogany block foot legs painted black •
- Decorative chrome tacks •
- Nail-on felt furniture pads •

| LOCATION               |                        |          |
|------------------------|------------------------|----------|
| FLOOR                  | SPACE                  | QUANTITY |
| Committee room floors  | Chairman's office      | 26       |
| Typical office floors  | M.P's offices          | 676      |
| 23 <sup>rd</sup> floor | Lounge                 | 4        |
| 25 <sup>th</sup> floor | Chief security officer | 2        |
|                        |                        |          |
|                        |                        |          |
|                        | Total                  | 708      |

# ITEM NAME: Committee Witness and Public chair

#### COD