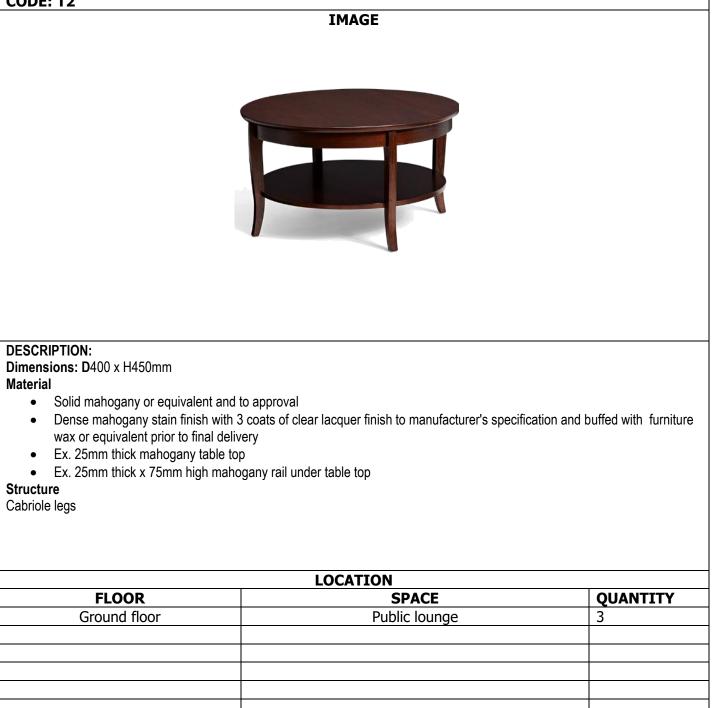

| IBLY<br>sion             |

### P.O.Box 44660 - 00100, Nairobi Tel:254-20-2729595 Fax:254-20-2716838 e-mail: info@quantech.com

Wanjohi Mutonyi Consult Ltd

tructural and Civil Engine P.O.Box 21714 - 00505, Nairobi Tel:254-20-3876690/1/2 Fax:254-20-387669 e-mail: wce@kenyaweb.com

### Mecoy Consultants Ltd ectrical and Mechanical Engineer

P.O.Box 20198 - 00200, Nairobi Tel: 254-20-2721492 Fax: 254-20-27228 e-mail: mecoyconsultants@gmail.con DRAWING TITLE

### SERVICE FLOOR FURNITURE PLAN JOB NO. 2381 L[8-]13

SCALE ON AO

DATE 4/1/2021 P.M'S SIGNATUR J. K. KAFUNA. TEAM LEADER SIGNATURE S. K. MULI (OGW). CHIEF ARCHITECT SIGNATURE

## 1. TABLES

### **ITEM NAME:** Circular Coffee Table

### **CODE:** T1



## **ITEM NAME:** Circular Coffee Table **CODE: T2**



Total

3

## **ITEM NAME:** Oval shaped Coffee Table **CODE: T3**



Total

42



### ITEM NAME: Bar and Dining table

### CODE: T5



### DESCRIPTION:

Dimensions: L1000 x W900 x H750mm Material

- Solid mahogany or equivalent and to approval
- Dense mahogany stain finish to be finished with 3 coats of clear lacquer finish to manufacturer's specification and buffed with furniture wax or equivalent prior to final delivery
- Ex. 25mm thick mahogany table top
- Ex. 25mm thick x 75mm high mahogany rail under table top

| LOCATION               |             |          |
|------------------------|-------------|----------|
| FLOOR                  | SPACE       | QUANTITY |
| Ground Floor           | MP's Lounge | 10       |
| 23 <sup>rd</sup> floor | Restaurant  | 35       |
|