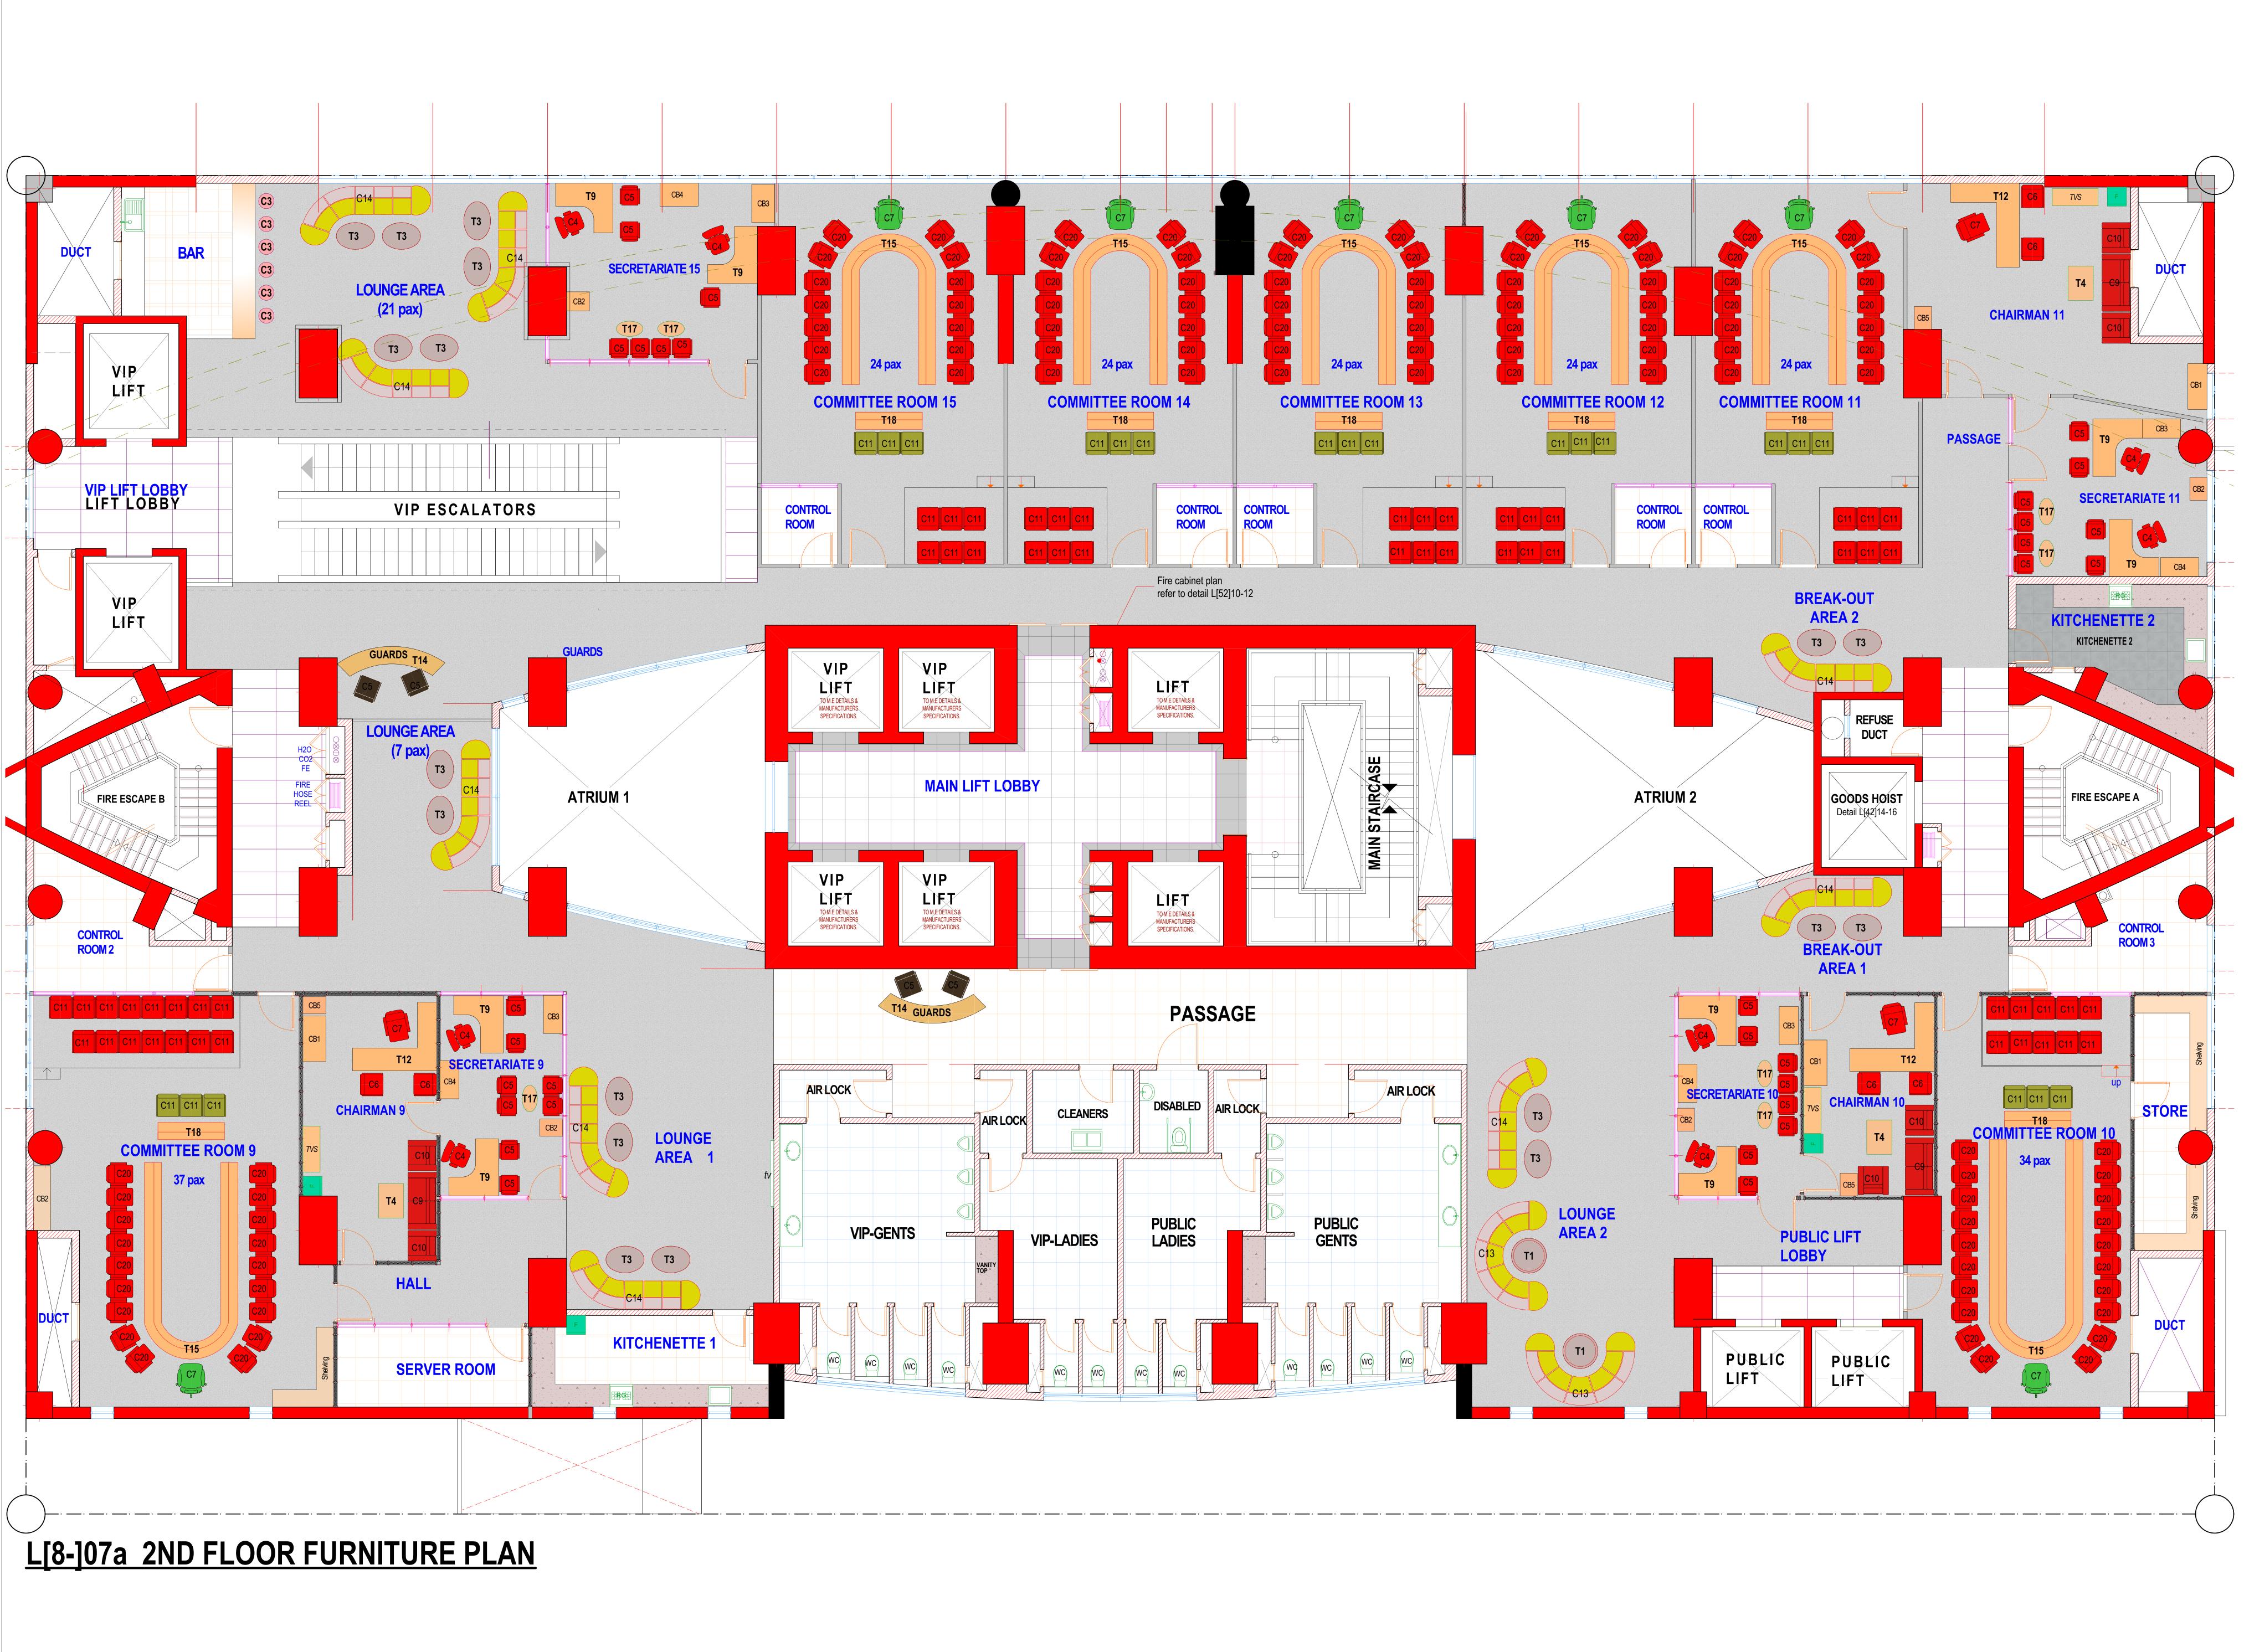

# Mecoy Consultants Ltd.

Electrical and Mechanical Engineers. P.O.Box 20198 - 00200, Nairobi Tel: 254-20-2721492 Fax: 254-20-2722881 e-mail: mecoyconsultants@gmail.com

| 2ND FLOOR FURNITU                         | RE PLAN                        |
|-------------------------------------------|--------------------------------|
| JOB NO.                                   | DWG NO.                        |
| 2381                                      | 03.8                           |
|                                           | T 15 Sept.2016 U 07 Oct. 2016  |
| SCALE ON AO                               | V 14 Jan. 2017 W 23 Jan. 2017  |
|                                           | X 25 Jan. 2017 Y 20 Jul. 2017  |
| 1:54.81                                   | Z 06 Dec. 2017 A' 28 Jan. 2019 |
| DATE4/1/2021                              | P.M'S SIGNATURE                |
| J. K. KAFUNA.<br>TEAM LEADER<br>SIGNATURE | DATE                           |
|                                           |                                |