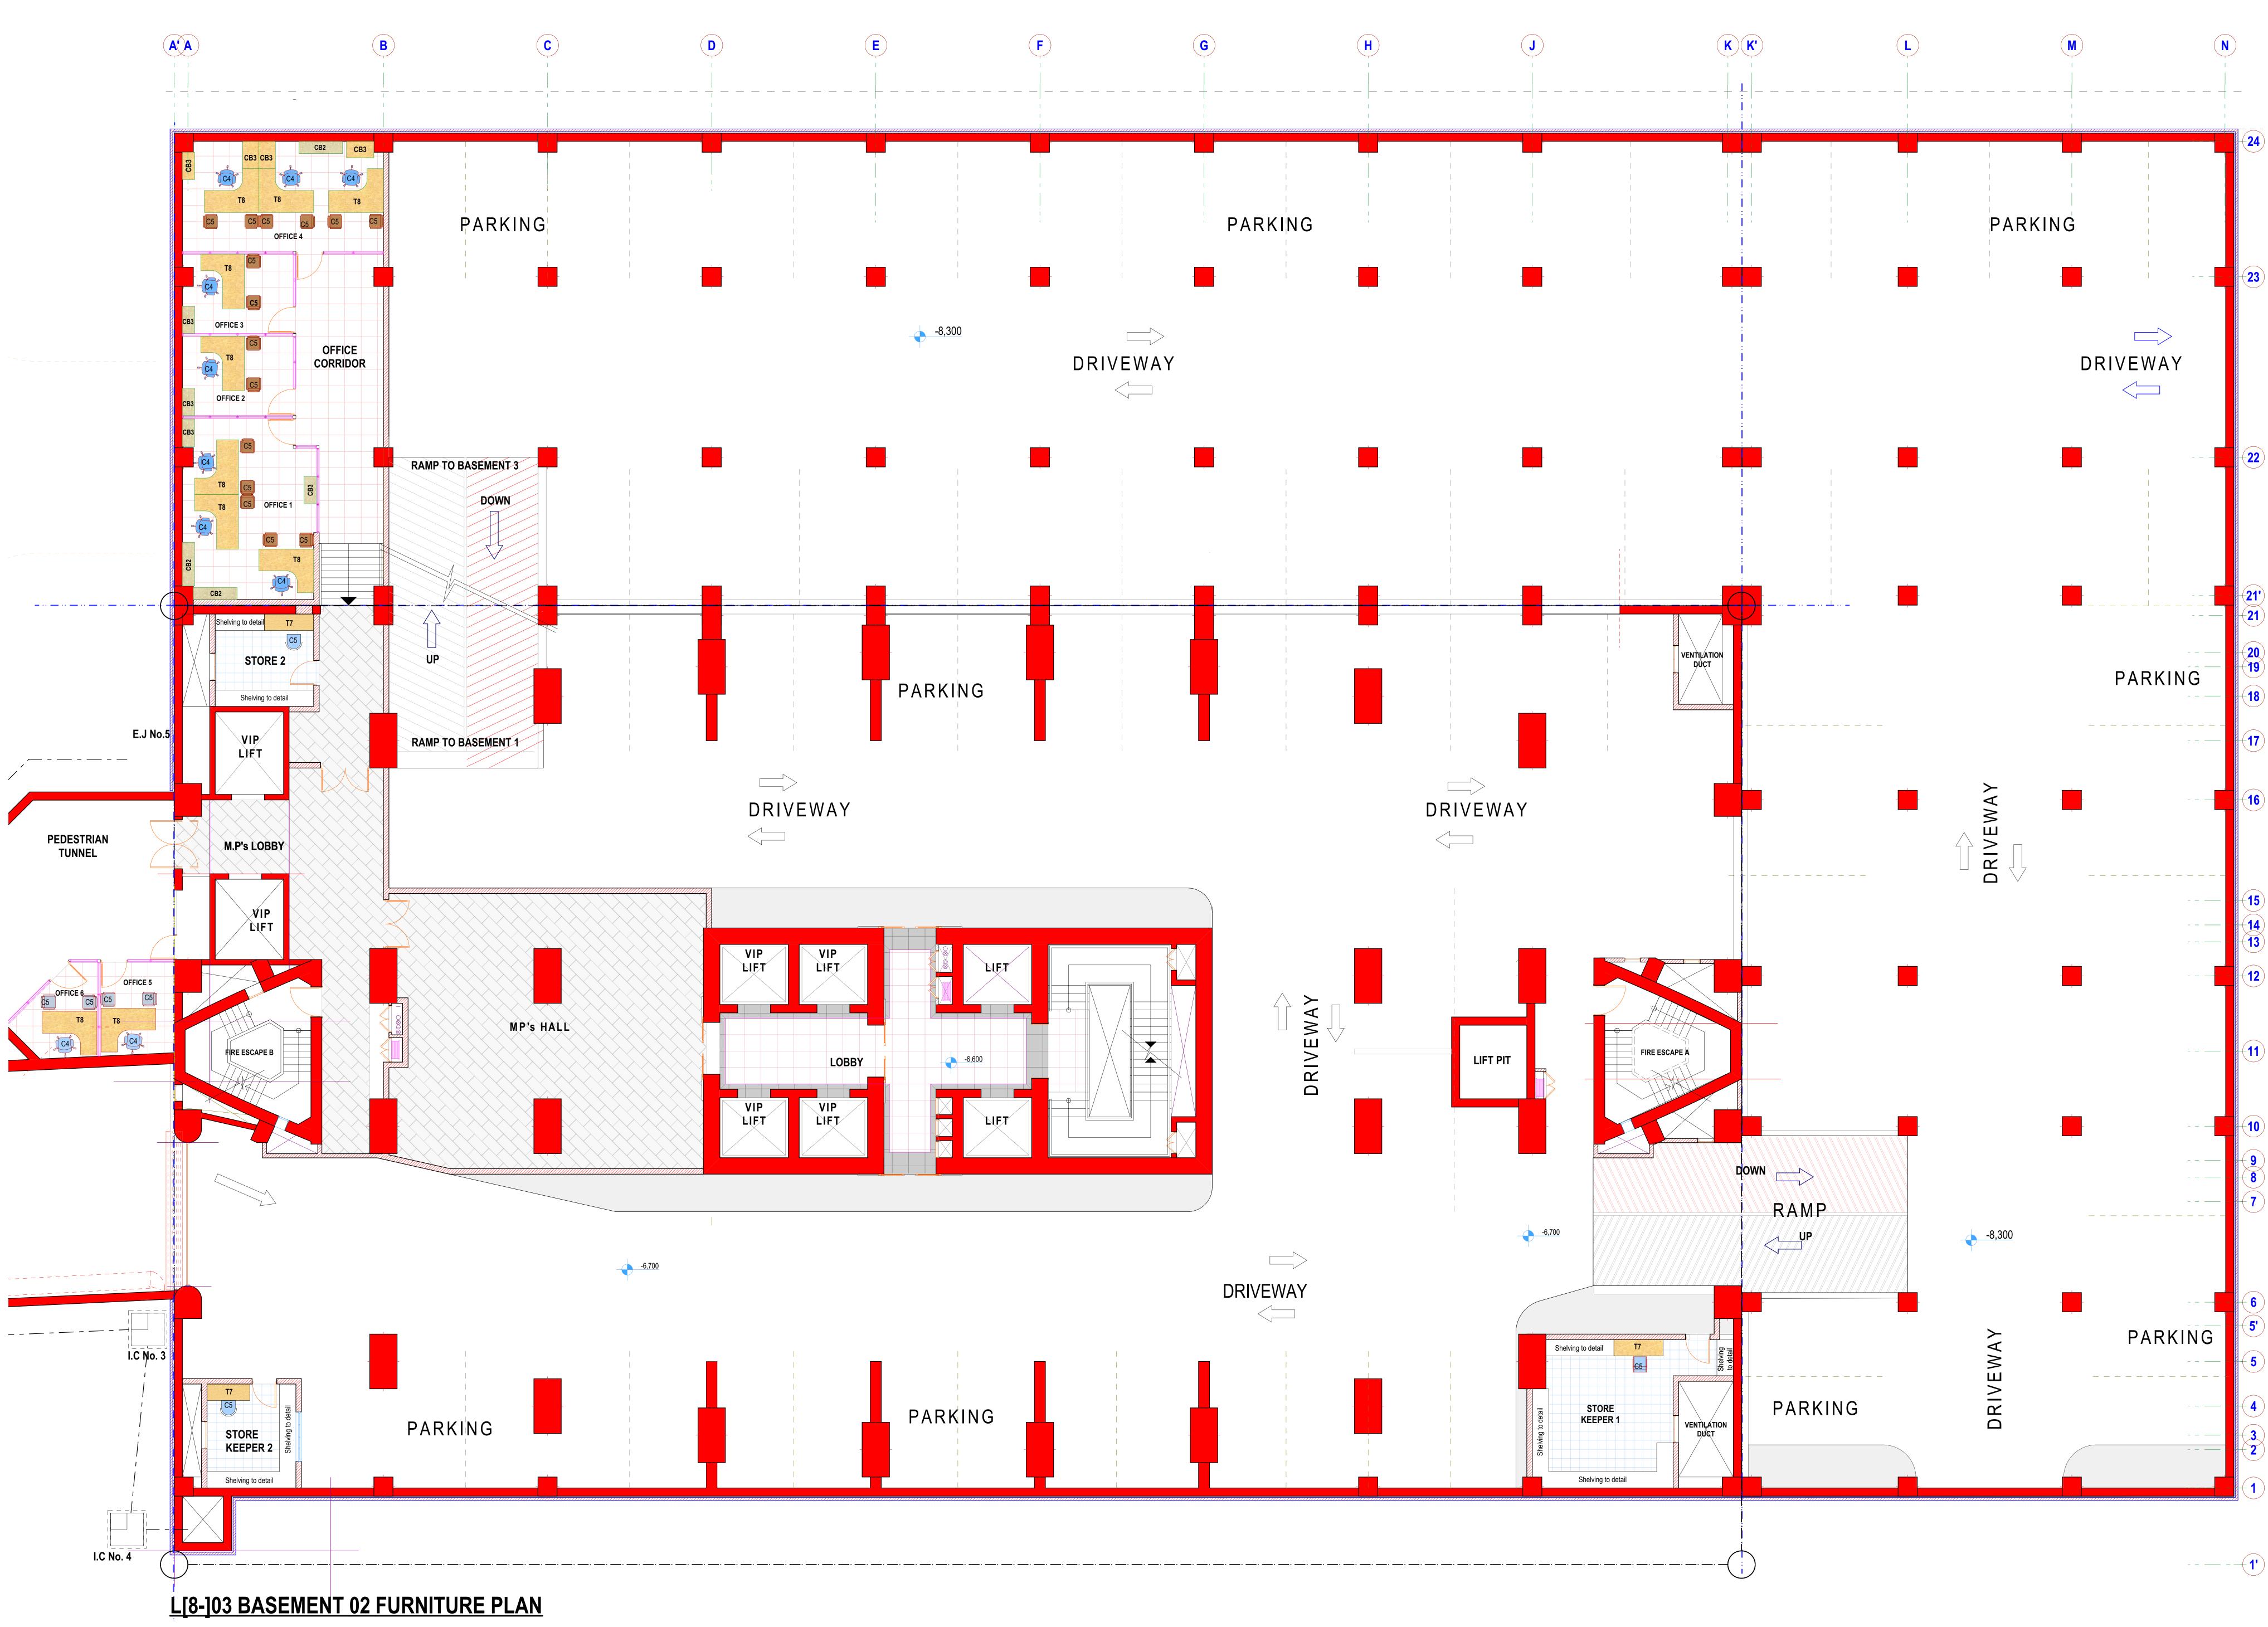

# L[8-]04 BASEMENT 01 FURNITURE PLAN

|        |                |                                     | THIS DRAWING IS THE<br>COPYRIGHT OF THE ARCHITECT<br>IT IS ILLEGAL TO USE IT FOR PURPOSES OF<br>CONSTRUCTION OR TO REPRODUCE IT IN PART OR<br>IN WHOLE WITHOUT THE AUTHOR'S PRIOR<br>CONSENT.                  |
|--------|----------------|-------------------------------------|----------------------------------------------------------------------------------------------------------------------------------------------------------------------------------------------------------------|
| M      | $(\mathbf{N})$ |                                     | NOTES                                                                                                                                                                                                          |
|        |                |                                     | <ol> <li>All work to be carried out in accordance with Council regulations.</li> <li>Dimensions are in millimetres unless otherwise stated.<br/>They are to be read and NOT measured.</li> </ol>               |
|        |                |                                     | <ol> <li>Check all dimensions on site.</li> <li>PV means permanent ventilation and must be provided above all<br/>the doors and windows except WC doors.</li> </ol>                                            |
|        | 1              |                                     | <ol> <li>ARCHITECTURAL drawings must be used in conjunction with<br/>STRUCTURAL, ELECTRICAL, MECHANICAL and any other<br/>relevant consultants' drawings.</li> </ol>                                           |
|        |                | 24                                  | <ol> <li>Any discrepancies in this drawing must be reported to the Architect before construction commences.</li> <li>All reinforced concrete work is to be in accordance with structural</li> </ol>            |
|        |                |                                     | <ul><li>engineer's details.</li><li>7. Floor drainage to Mechanical engineer's details and shop drawings.</li></ul>                                                                                            |
|        |                |                                     | REVISIONS                                                                                                                                                                                                      |
| G¦     |                |                                     | NO. REVISION/ ISSUE DATE                                                                                                                                                                                       |
|        |                | $\frown$                            | R       1. Window height revised       20.07.2016         2. Wall under windows revised from masonry to R.C.       20.07.2016         S       1.2No. additional massage suites introduced       17.08.2016     |
|        |                | - (23)                              | on Gym Level<br>2.1 no. Salon and 1 no. Barber shop introduced<br>on Gym Level<br>3.Sauna room,steam room,cleaner's room,<br>aerobics gym and cardio gym enlarged<br>4.Strength gym downsized                  |
|        |                |                                     | T1. Tea room 1 reinstated on L[]12 Fifth Floor and<br>L[]12a Typical office floor02.09.20162. Meeting room 02 renamed Meeting room<br>on L[]13 10 <sup>th</sup> & 17 <sup>th</sup> Typical Floor and02.09.2016 |
|        |                |                                     | L[]14 11th & 18th Typical floor3. Bar on Restaurant floor reinstated4. Lobby converted to store on 4th Floor Mid-level                                                                                         |
|        |                |                                     | U 1.Public toilets introduced on all office Floors. 05.10.2016<br>2.Meeting room 2 and Store omitted on all<br>office Flrs.<br>3.Boundary wall along County Road moved. 07.10.2016                             |
|        |                |                                     | V 1.Tower columns extended to 26th Floor.<br>2.Voids on 26th floor slab omitted.Mechanical<br>ventilation to be extended to parts of 26th floor.                                                               |
|        |                | (22)                                | <ul><li>3.Roof plan revised and BMU support system changed.</li><li>4.Positions of roofwater tanks revised.</li></ul>                                                                                          |
|        |                |                                     | 5.Windows to duty room bathrooms,caretakers bathrooms and dining omitted on 25th floor.       14.01.2017         W       1. Accesses to levels 26,27,28 and the Roof revised.       23.01.2017                 |
|        |                |                                     | X1. Accesses to levels 26,27,28,29,30,31 and the<br>Roof revised.25.01.2017Y1. Additional fire exit doors on 4,23,20.07.2017                                                                                   |
|        |                |                                     | 24 & 25 flrs.     2007.2017       2. Introduction of 25th staff access corridor.     2       Z     1. Tunnel and Tunnel Access Building plans,     06.12.2017                                                  |
|        |                |                                     | elevations and levels revised00.12.20112. Tunnel Access Building resized29.01.20183. Tunnel shortened02.02.20184. Lift shaft dimension revised - Tunnel Access24.04.2018                                       |
|        |                | - (21')                             | Building24.04.20185. 25th Level (Service Floor) Revised27.06.20186. Tea rooms 1 & 2 converted to Cleaner's rooms02.08.2018                                                                                     |
|        |                | 21                                  | 1& 2 on typical office floor7. Cleaner's room converted to kitchen on<br>typical office floor                                                                                                                  |
|        |                | 20                                  | 8. Vehicular Tunnel Roof Revised30.10.2018A'1. Tower Roof Revised28.05.20192. Entrance Canopy Revised29.05.2019                                                                                                |
|        |                | - (19)                              | B'1. Door to kitchen on 23rd floor widened<br>from 900 to 1800mm29.05.2020                                                                                                                                     |
|        |                | (18)                                | 2. Windows on 23rd Floor at days storage,<br>vegetable cold room,freezer room and<br>pastry cold room omitted                                                                                                  |
|        |                | (17)                                |                                                                                                                                                                                                                |
| PARKIN | G              |                                     |                                                                                                                                                                                                                |
|        |                | - 16                                | PROJECT PROPOSED MULTI-STOREY OFFICE BLOCK ON PLOT L.R. No. 209/11456 FOR THE KENYA NATIONAL ASSEMBLY CLIENT The Parliamentary Service Commission                                                              |
|        |                |                                     | CLIENT'S SIGNATURE                                                                                                                                                                                             |
|        |                | <b>15</b><br><b>14</b><br><b>13</b> | PROJECT MANAGERS<br>MINISTRY OF TRANSPORT, INFRASTRUCTURE<br>HOUSING & URBAN DEVELOPMENT<br>P.O. Box 30260-00100 Nairobi. Tel. 254-20-2723101                                                                  |
|        |                |                                     | Works Building - Ngong Road, Nairobi.<br>Email: info@publicworks.go.ke<br>CONSULTANTS                                                                                                                          |
|        |                | (12)                                | Mutiso Menezes International           architectural, planning and interior design consultants.           P.O.Box 44934-00100, Nairobi.           Tel:3742710/1/2 Fax:254-02-3742717                           |
|        |                | (11)                                | e-mail: mmi@mmiarch.com                                                                                                                                                                                        |
|        |                |                                     | DRAWN     B. MARANI       PROJECT ARCHITECT     A. NYONGESA       LEAD CONSULTANT     A. SIMU                                                                                                                  |
|        |                | (10)                                |                                                                                                                                                                                                                |
|        |                |                                     |                                                                                                                                                                                                                |
|        |                | <mark>9</mark><br><b>8</b>          | SIGN DATE                                                                                                                                                                                                      |
|        |                | 7                                   | Quantech Consultancy<br>Quantity Surveyors.<br>P.O.Box 44660 - 00100, Nairobi Tel:254-20-2729595 Fax:254-20-2716838                                                                                            |
|        |                |                                     | e-mail: info@quantech.com Wanjohi Mutonyi Consult Ltd.                                                                                                                                                         |
|        |                |                                     | Structural and Civil Engineers.<br>P.O.Box 21714 - 00505, Nairobi Tel:254-20-3876690/1/2 Fax:254-20-3876693<br>e-mail: wce@kenyaweb.com                                                                        |
|        |                | <b>6</b><br><b>5'</b>               | Mecoy Consultants Ltd.<br>Electrical and Mechanical Engineers.<br>P.O.Box 20198 - 00200, Nairobi Tel: 254-20-2721492 Fax: 254-20-2722881<br>e-mail: mecoyconsultants@gmail.com                                 |
|        |                | (5)                                 | DRAWING TITLE<br>BASEMENT 1 FURNITURE PLAN                                                                                                                                                                     |
|        |                |                                     | JOB NO.<br>2381<br>Q 18 Mar.2016 R 20 Jul.2016                                                                                                                                                                 |
|        |                | 4                                   | SCALE ON AO         S         17 Aug. 2016         T         15 Sept.2016           U         07 Oct. 2016         V         14 Jan. 2017           W         23 Jan. 2017         X         25 Jan. 2017      |
|        |                | 3                                   | DATE 4/1/2021 P.M'S SIGNATURE                                                                                                                                                                                  |
|        |                |                                     | J. K. KAFUNA. TEAM LEADER SIGNATUREDATE                                                                                                                                                                        |
|        |                | (1)                                 | SIGNATUREDATE<br>S. K. MULI (OGW).                                                                                                                                                                             |
|        |                |                                     | CHIEF ARCHITECT SIGNATURE DATE                                                                                                                                                                                 |
|        |                | (1')                                | STATE DEPARTMENT OF PUBLIC WORKS                                                                                                                                                                               |
|        |                |                                     | ARCHITECTURE DEPARTMENT<br>FOR THE GOVERNMENT OF THE REPUBLIC OF KENYA                                                                                                                                         |
|        |                |                                     |                                                                                                                                                                                                                |