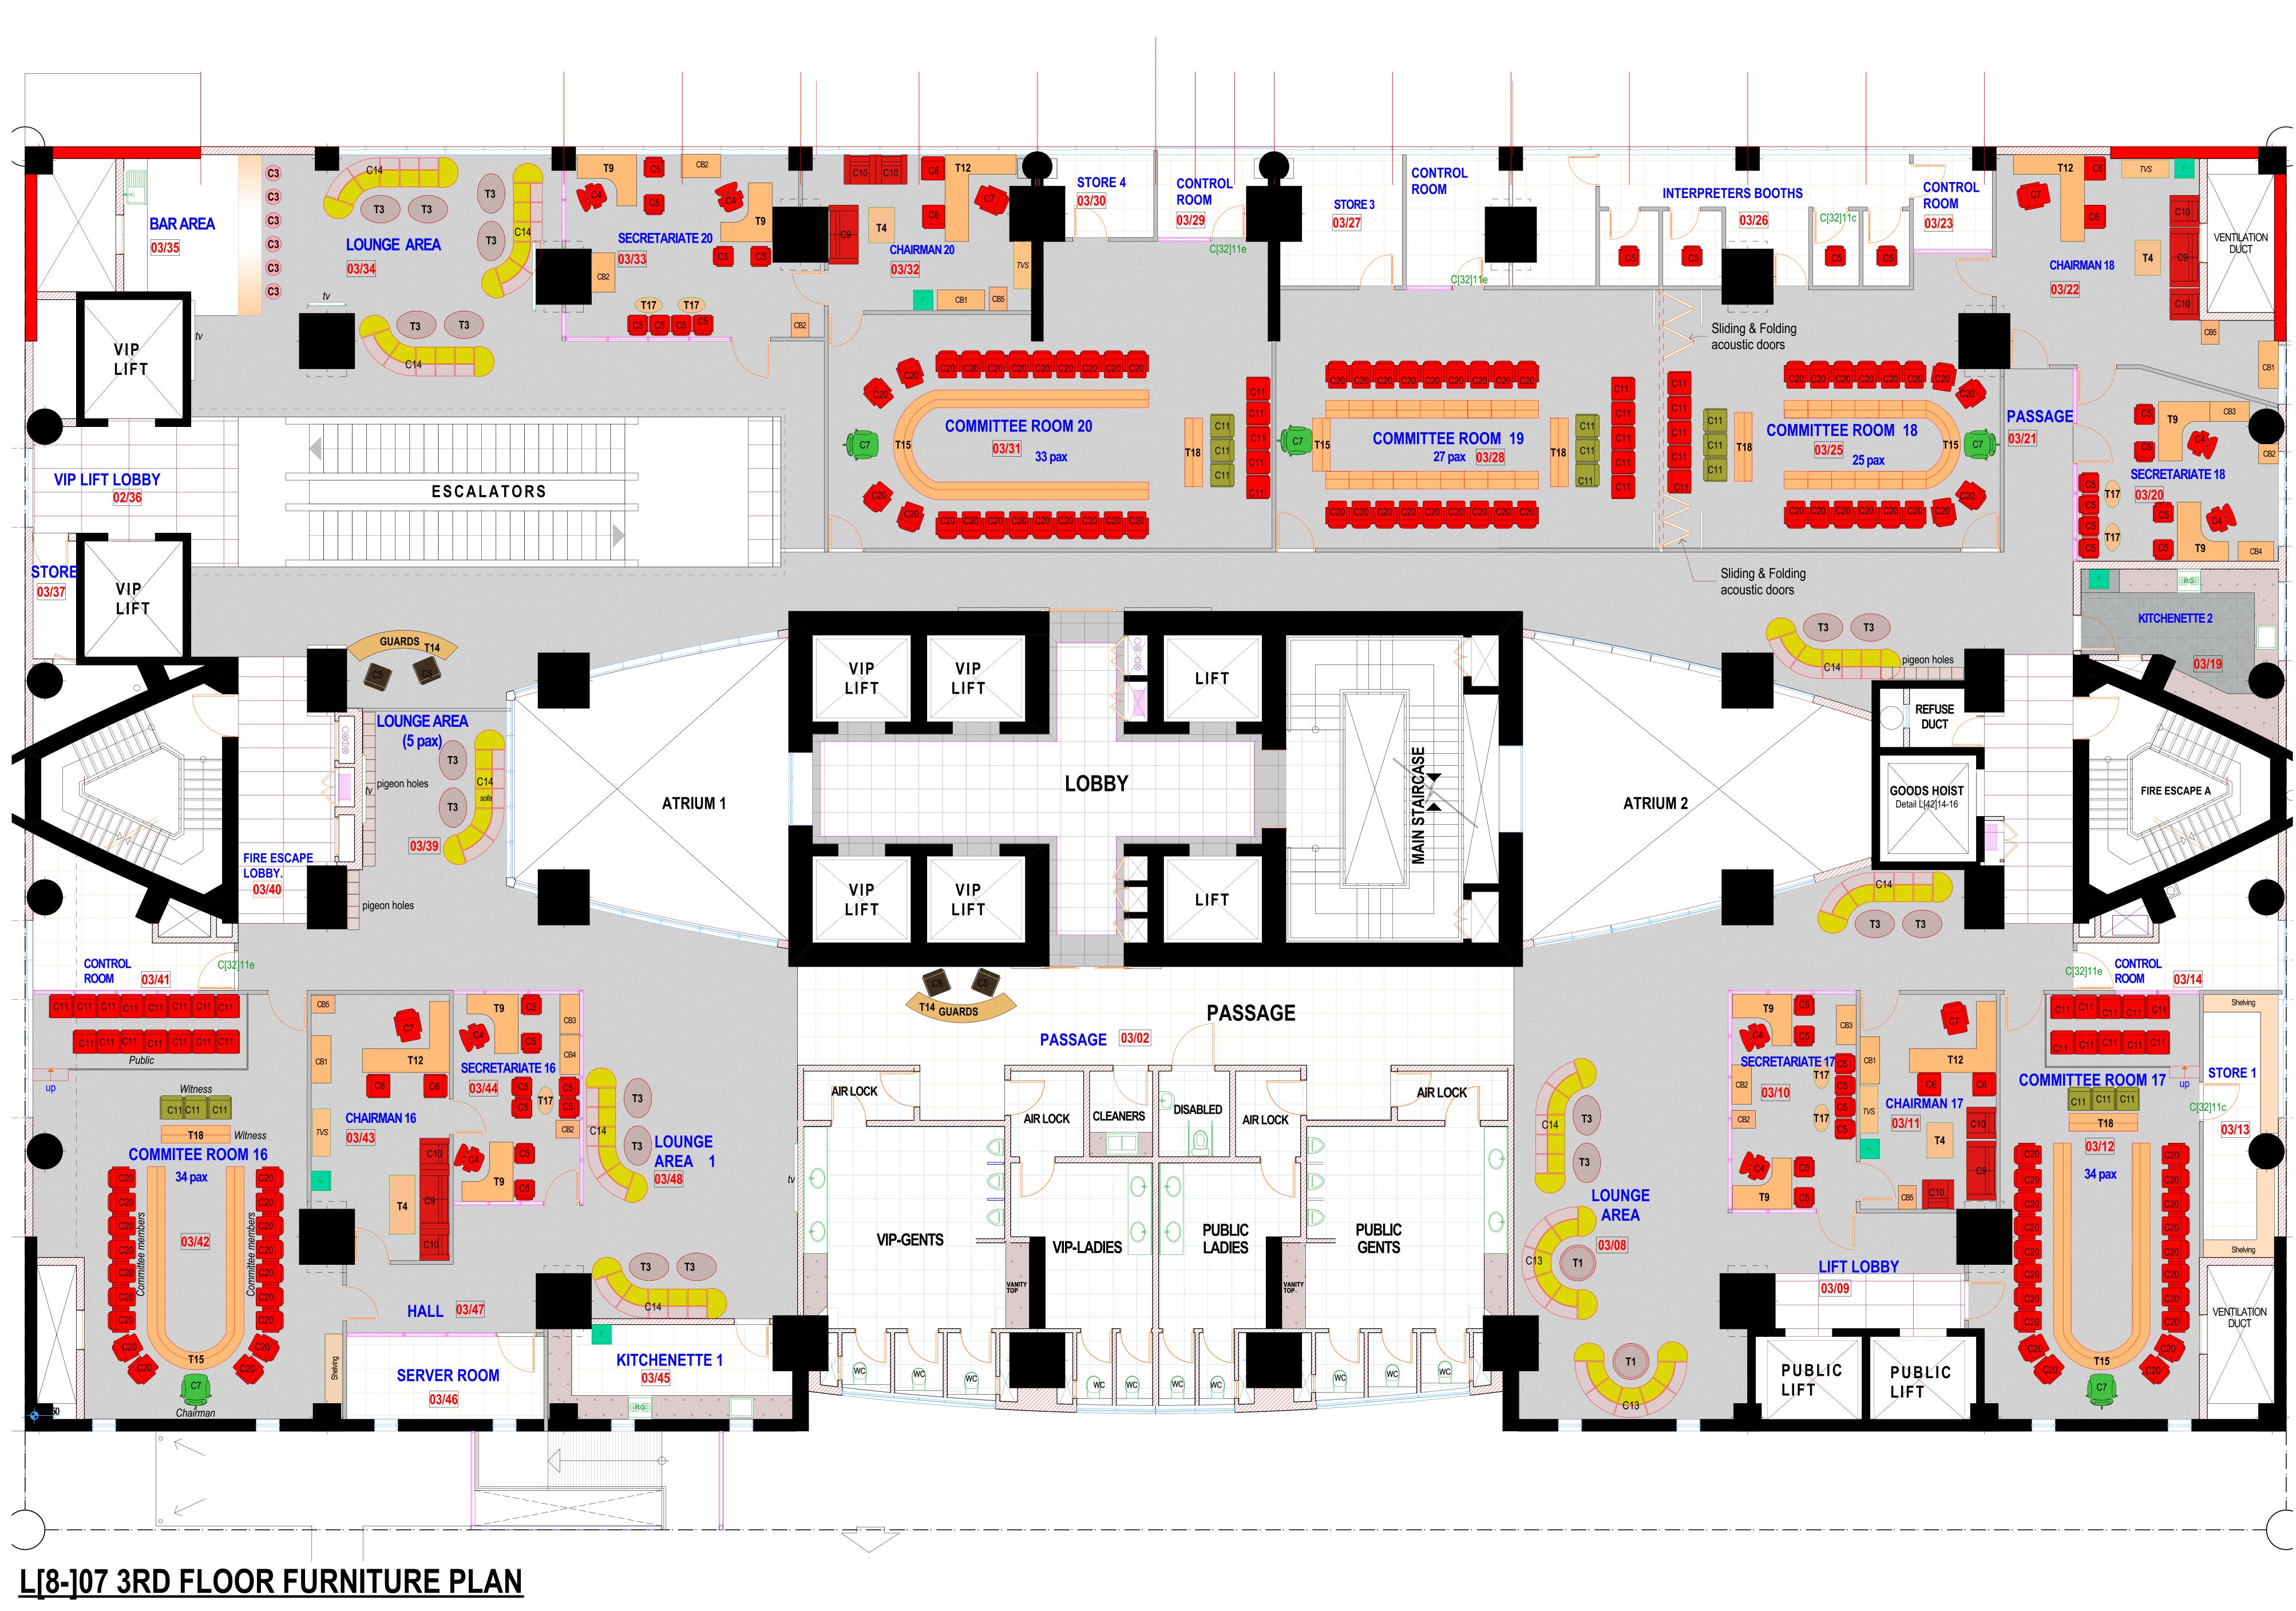

## Mecoy Consultants Ltd lectrical and Mechanical Engineers

P.O.Box 20198 - 00200, Nairobi Tel: 254-20-2721492 Fax: 254-20-2722887 e-mail: mecoyconsultants@gmail.com DRAWING TITLE

| 3RD FLOOR FURNITURE PLAN             |                                |  |  |  |
|--------------------------------------|--------------------------------|--|--|--|
| JOB NO.                              | DWG NO.                        |  |  |  |
| 2381                                 | L[8-]07                        |  |  |  |
|                                      | T 15 Sept.2016 U 07 Oct. 2016  |  |  |  |
| SCALE ON AO                          | V 14 Jan. 2017 W 23 Jan. 2017  |  |  |  |
| 4.54.04                              | X 25 Jan. 2017 Y 20 Jul. 2017  |  |  |  |
| 1:54.81                              | Z 06 Dec. 2017 A' 28 Jan. 2019 |  |  |  |
| J. K. KAFUNA.                        | P.M'S SIGNATURE                |  |  |  |
| SIGNATURE                            | DATE                           |  |  |  |
| S. K. MULI (OGW).<br>CHIEF ARCHITECT |                                |  |  |  |