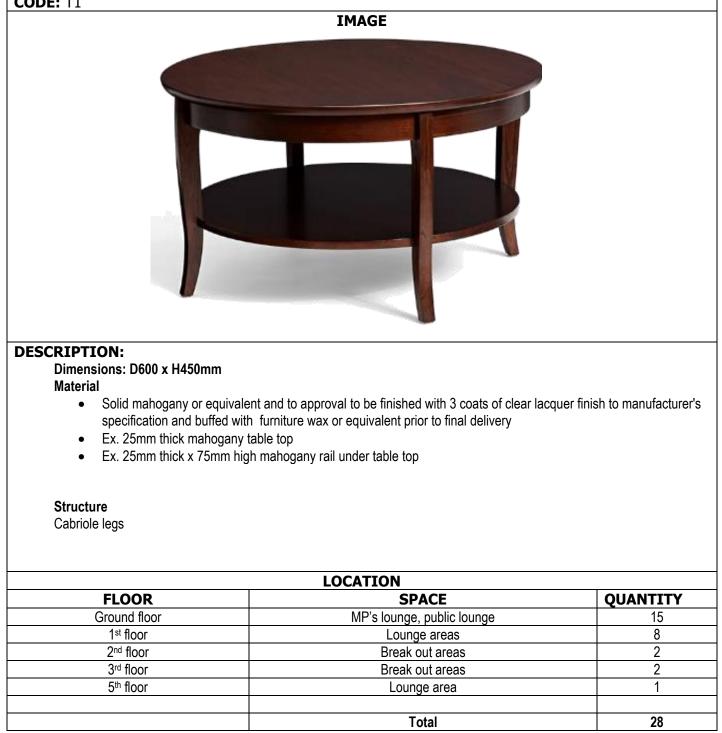

r/>TIONAL ASSEM<br/>ervice Commiss<br/></pre>                                        | IBLY<br>sion             |

### P.O.Box 44660 - 00100, Nairobi Tel:254-20-2729595 Fax:254-20-2716838 e-mail: info@quantech.com

Wanjohi Mutonyi Consult Ltd

tructural and Civil Engine P.O.Box 21714 - 00505, Nairobi Tel:254-20-3876690/1/2 Fax:254-20-387669 e-mail: wce@kenyaweb.com

### Mecoy Consultants Ltd ectrical and Mechanical Engineer

P.O.Box 20198 - 00200, Nairobi Tel: 254-20-2721492 Fax: 254-20-27228 e-mail: mecoyconsultants@gmail.con DRAWING TITLE

### SERVICE FLOOR FURNITURE PLAN JOB NO. 2381 L[8-]13

SCALE ON AO

DATE 4/1/2021 P.M'S SIGNATUR J. K. KAFUNA. TEAM LEADER SIGNATURE S. K. MULI (OGW). CHIEF ARCHITECT SIGNATURE

## 1. TABLES

### **ITEM NAME:** Circular Coffee Table

### **CODE:** T1



## **ITEM NAME:** Circular Coffee Table **CODE: T2**



Total

3

## **ITEM NAME:** Oval shaped Coffee Table **CODE: T3**



Total

42



### ITEM NAME: Bar and Dining table

### CODE: T5



### DESCRIPTION:

Dimensions: L1000 x W900 x H750mm Material

- Solid mahogany or equivalent and to approval
- Dense mahogany stain finish to be finished with 3 coats of clear lacquer finish to manufacturer's specification and buffed with furniture wax or equivalent prior to final delivery
- Ex. 25mm thick mahogany table top
- Ex. 25mm thick x 75mm high mahogany rail under table top

| LOCATION               |             |          |
|------------------------|-------------|----------|
| FLOOR                  | SPACE       | QUANTITY |
| Ground Floor           | MP's Lounge | 10       |
| 23 <sup>rd