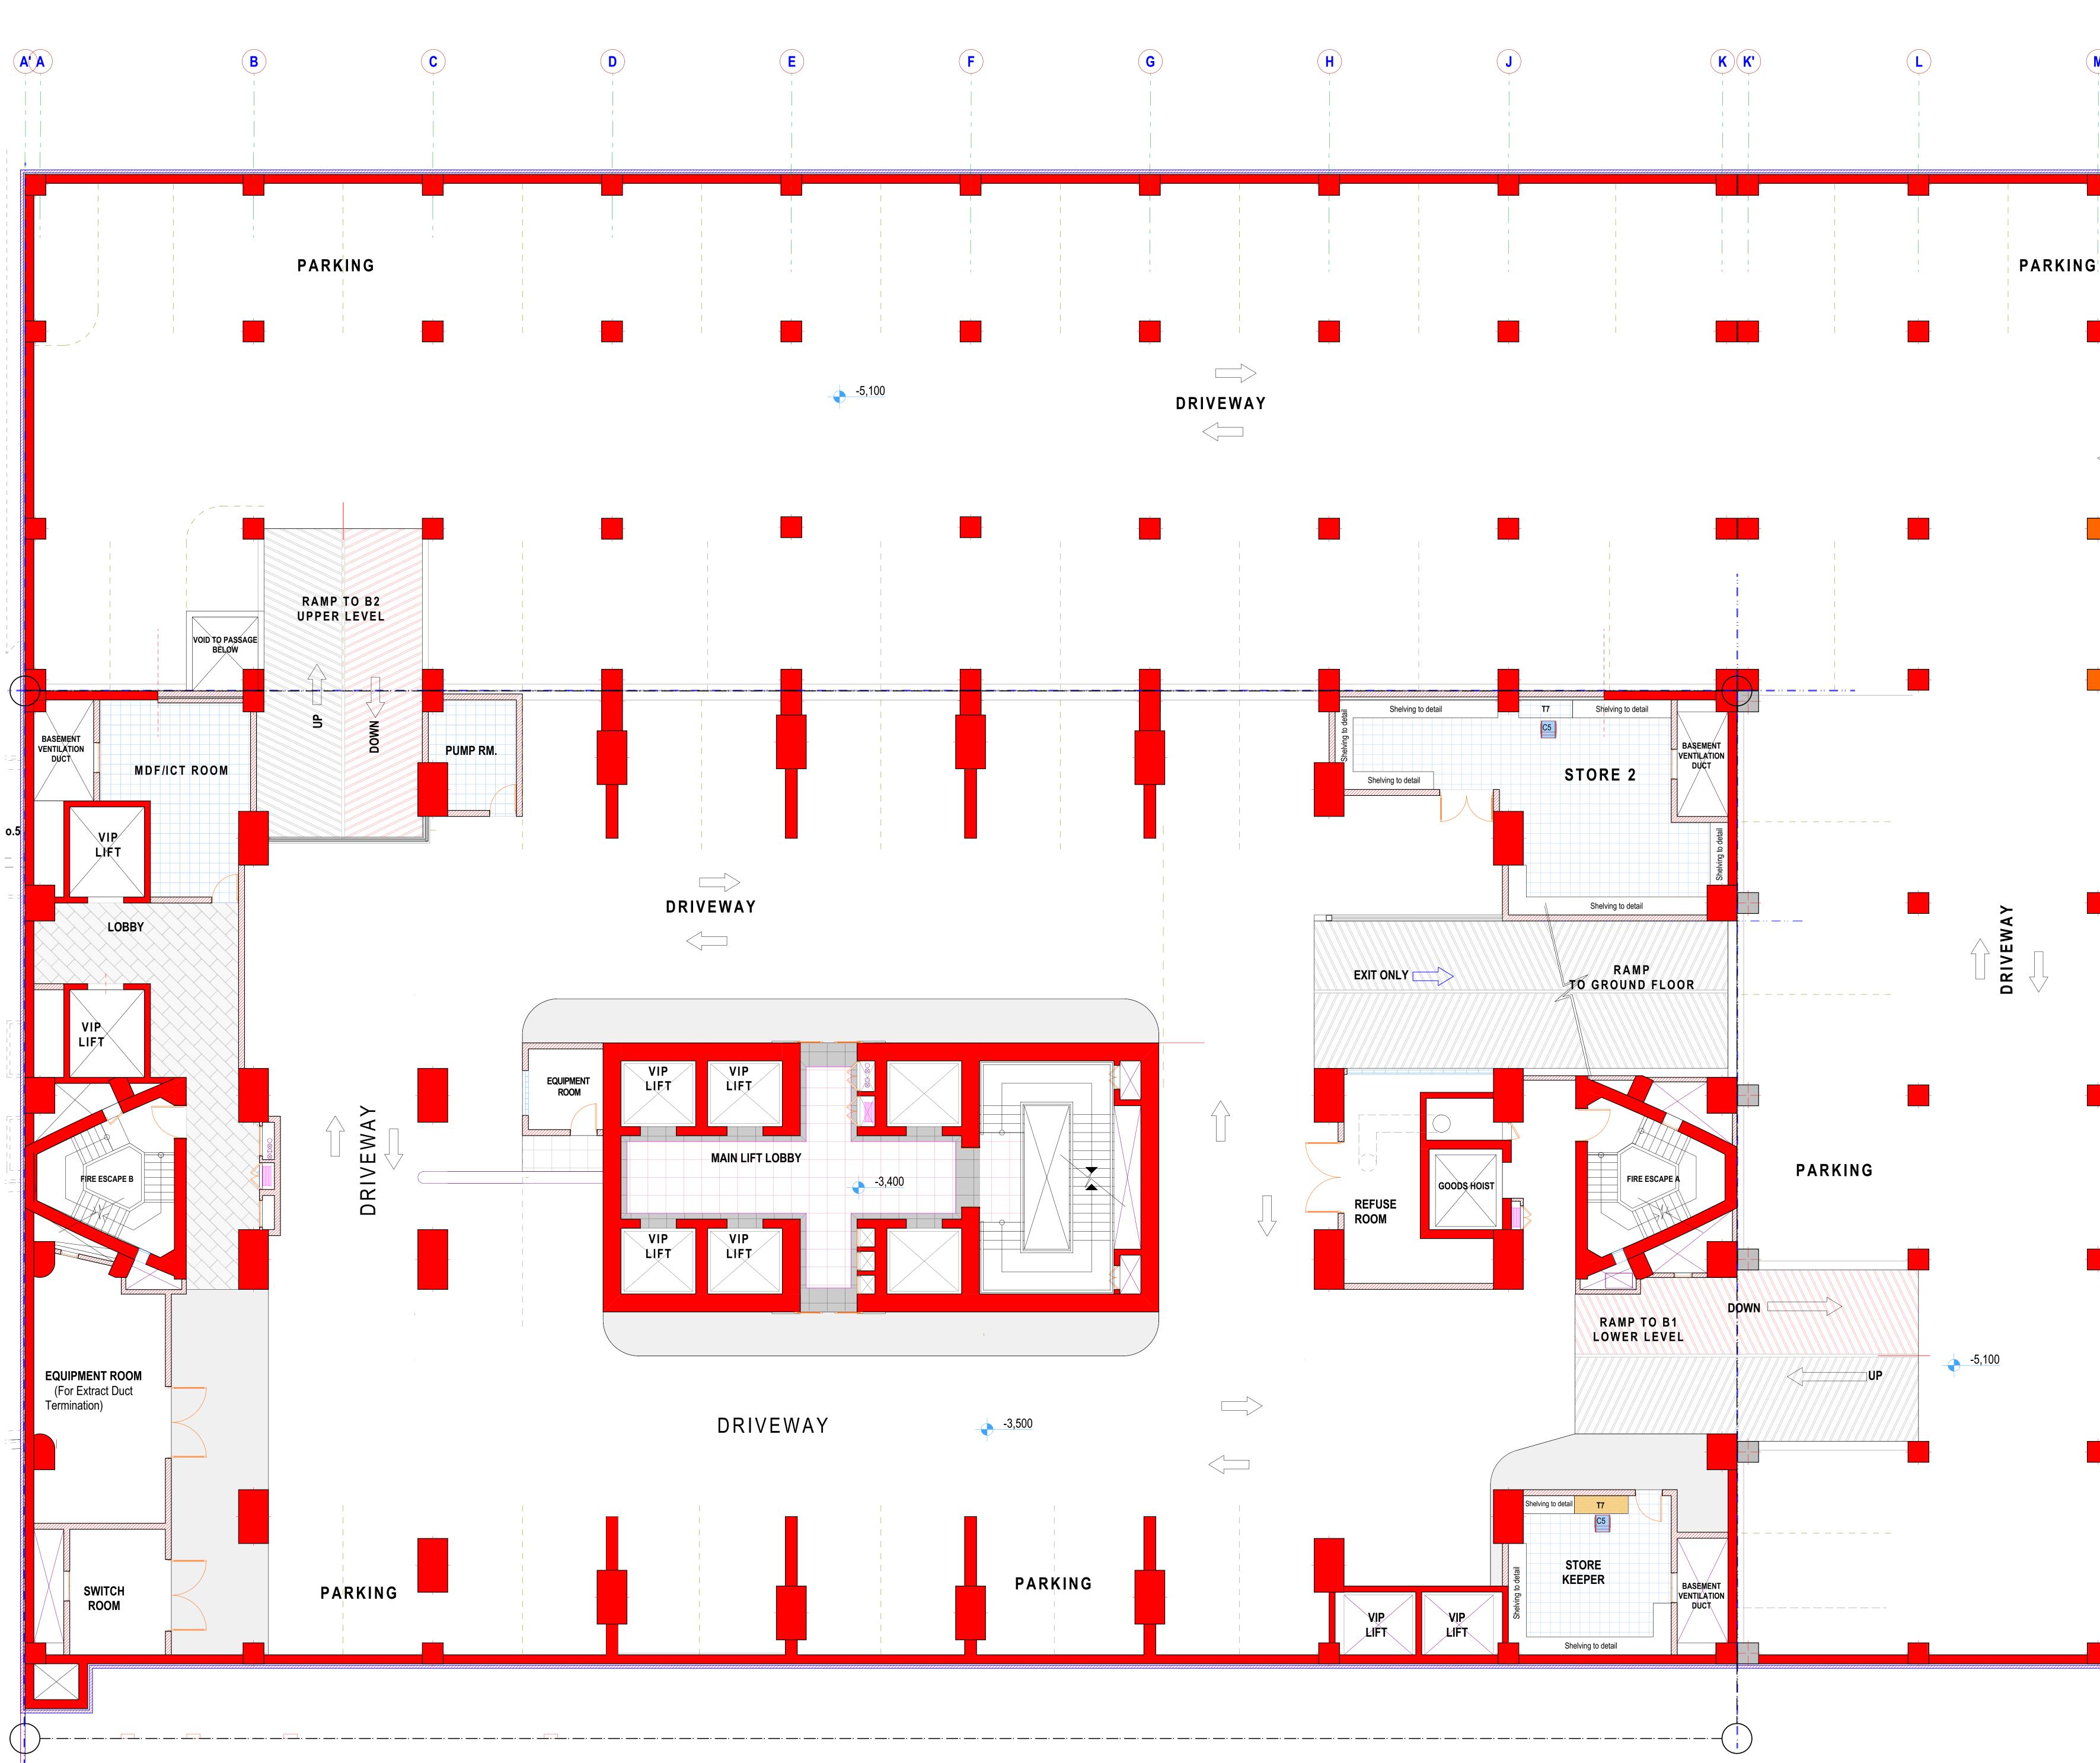

# L[8-]04 BASEMENT 01 FURNITURE PLAN

|        |                |                                     | THIS DRAWING IS THE<br>COPYRIGHT OF THE ARCHITECT<br>IT IS ILLEGAL TO USE IT FOR PURPOSES OF<br>CONSTRUCTION OR TO REPRODUCE IT IN PART OR<br>IN WHOLE WITHOUT THE AUTHOR'S PRIOR<br>CONSENT.                  |
|--------|----------------|-------------------------------------|----------------------------------------------------------------------------------------------------------------------------------------------------------------------------------------------------------------|
| M      | $(\mathbf{N})$ |                                     | NOTES                                                                                                                                                                                                          |
|        |                |                                     | <ol> <li>All work to be carried out in accordance with Council regulations.</li> <li>Dimensions are in millimetres unless otherwise stated.<br/>They are to be read and NOT measured.</li> </ol>               |
|        |                |                                     | <ol> <li>Check all dimensions on site.</li> <li>PV means permanent ventilation and must be provided above all<br/>the doors and windows except WC doors.</li> </ol>                                            |
|        | 1              |                                     | <ol> <li>ARCHITECTURAL drawings must be used in conjunction with<br/>STRUCTURAL, ELECTRICAL, MECHANICAL and any other<br/>relevant consultants' drawings.</li> </ol>                                           |
|        |                | 24                                  | <ol> <li>Any discrepancies in this drawing must be reported to the Architect before construction commences.</li> <li>All reinforced concrete work is to be in accordance with structural</li> </ol>            |
|        |                |                                     | <ul><li>engineer's details.</li><li>7. Floor drainage to Mechanical engineer's details and shop drawings.</li></ul>                                                                                            |
|        |                |                                     | REVISIONS                                                                                                                                                                                                      |
| G¦     |                |                                     | NO. REVISION/ ISSUE DATE                                                                                                                                                                                       |
|        |                | $\frown$                            | R       1. Window height revised       20.07.2016         2. Wall under windows revised from masonry to R.C.       20.07.2016         S       1.2No. additional massage suites introduced       17.08.2016     |
|        |                | - (23)                              | on Gym Level<br>2.1 no. Salon and 1 no. Barber shop introduced<br>on Gym Level<br>3.Sauna room,steam room,cleaner's room,<br>aerobics gym and cardio gym enlarged<br>4.Strength gym downsized                  |
|        |                |                                     | T1. Tea room 1 reinstated on L[]12 Fifth Floor and<br>L[]12a Typical office floor02.09.20162. Meeting room 02 renamed Meeting room<br>on L[]13 10 <sup>th</sup> & 17 <sup>th</sup> Typical Floor and02.09.2016 |
|        |                |                                     | L[]14 11th & 18th Typical floor3. Bar on Restaurant floor reinstated4. Lobby converted to store on 4th Floor Mid-level                                                                                         |
|        |                |                                     | U 1.Public toilets introduced on all office Floors. 05.10.2016<br>2.Meeting room 2 and Store omitted on all<br>office Flrs.<br>3.Boundary wall along County Road moved. 07.10.2016                             |
|        |                |                                     | V 1.Tower columns extended to 26th Floor.<br>2.Voids on 26th floor slab omitted.Mechanical<br>ventilation to be extended to parts of 26th floor.                                                               |
|        |                | (22)                                | <ul><li>3.Roof plan revised and BMU support system changed.</li><li>4.Positions of roofwater tanks revised.</li></ul>                                                                                          |
|        |                |                                     | 5.Windows to duty room bathrooms,caretakers bathrooms and dining omitted on 25th floor.       14.01.2017         W       1. Accesses to levels 26,27,28 and the Roof revised.       23.01.2017                 |
|        |                |                                     | X1. Accesses to levels 26,27,28,29,30,31 and the<br>Roof revised.25.01.2017Y1. Additional fire exit doors on 4,23,20.07.2017                                                                                   |
|        |                |                                     | 24 & 25 flrs.     2007.2017       2. Introduction of 25th staff access corridor.     2       Z     1. Tunnel and Tunnel Access Building plans,     06.12.2017                                                  |
|        |                |                                     | elevations and levels revised00.12.20112. Tunnel Access Building resized29.01.20183. Tunnel shortened02.02.20184. Lift shaft dimension revised - Tunnel Access24.04.2018                                       |
|        |                | - (21')                             | Building24.04.20185. 25th Level (Service Floor) Revised27.06.20186. Tea rooms 1 & 2 converted to Cleaner's rooms02.08.2018                                                                                     |
|        |                | 21                                  | 1& 2 on typical office floor7. Cleaner's room converted to kitchen on<br>typical office floor                                                                                                                  |
|        |                | 20                                  | 8. Vehicular Tunnel Roof Revised30.10.2018A'1. Tower Roof Revised28.05.20192. Entrance Canopy Revised29.05.2019                                                                                                |
|        |                | - (19)                              | B'1. Door to kitchen on 23rd floor widened<br>from 900 to 1800mm29.05.2020                                                                                                                                     |
|        |                | (18)                                | 2. Windows on 23rd Floor at days storage,<br>vegetable cold room,freezer room and<br>pastry cold room omitted                                                                                                  |
|        |                | (17)                                |                                                                                                                                                                                                                |
| PARKIN | G              |                                     |                                                                                                                                                                                                                |
|        |                | - 16                                | PROJECT PROPOSED MULTI-STOREY OFFICE BLOCK ON PLOT L.R. No. 209/11456 FOR THE KENYA NATIONAL ASSEMBLY CLIENT The Parliamentary Service Commission                                                              |
|        |                |                                     | CLIENT'S SIGNATURE                                                                                                                                                                                             |
|        |                | <b>15</b><br><b>14</b><br><b>13</b> | PROJECT MANAGERS<br>MINISTRY OF TRANSPORT, INFRASTRUCTURE<br>HOUSING & URBAN DEVELOPMENT<br>P.O. Box 30260-00100 Nairobi. Tel. 254-20-2723101                                                                  |
|        |                |                                     | Works Building - Ngong Road, Nairobi.<br>Email: info@publicworks.go.ke<br>CONSULTANTS                                                                                                                          |
|        |                | (12)                                | Mutiso Menezes International           architectural, planning and interior design consultants.           P.O.Box 44934-00100, Nairobi.           Tel:3742710/1/2 Fax:254-02-3742717                           |
|        |                | (11)                                | e-mail: mmi@mmiarch.com                                                                                                                                                                                        |
|        |                |                                     | DRAWN     B. MARANI       PROJECT ARCHITECT     A. NYONGESA       LEAD CONSULTANT     A. SIMU                                                                                                                  |
|        |                | (10)                                |                                                                                                                                                                                                                |
|        |                |                                     |                                                                                                                                                                                                                |
|        |                | <mark>9</mark><br><b>8</b>          | SIGN DATE                                                                                                                                                                                                      |
|        |                | 7                                   | Quantech Consultancy<br>Quantity Surveyors.<br>P.O.Box 44660 - 00100, Nairobi Tel:254-20-2729595 Fax:254-20-2716838                                                                                            |
|        |                |                                     | e-mail: info@quantech.com Wanjohi Mutonyi Consult Ltd.                                                                                                                                                         |
|        |                |                                     | Structural and Civil Engineers.<br>P.O.Box 21714 - 00505, Nairobi Tel:254-20-3876690/1/2 Fax:254-20-3876693<br>e-mail: wce@kenyaweb.com                                                                        |
|        |                | <b>6</b><br><b>5'</b>               | Mecoy Consultants Ltd.<br>Electrical and Mechanical Engineers.<br>P.O.Box 20198 - 00200, Nairobi Tel: 254-20-2721492 Fax: 254-20-2722881<br>e-mail: mecoyconsultants@gmail.com                                 |
|        |                | (5)                                 | DRAWING TITLE<br>BASEMENT 1 FURNITURE PLAN                                                                                                                                                                     |
|        |                |                                     | JOB NO.<br>2381<br>Q 18 Mar.2016 R 20 Jul.2016                                                                                                                                                                 |
|        |                | 4                                   | SCALE ON AO         S         17 Aug. 2016         T         15 Sept.2016           U         07 Oct. 2016         V         14 Jan. 2017           W         23 Jan. 2017         X         25 Jan. 2017      |
|        |                | 3                                   | DATE 4/1/2021 P.M'S SIGNATURE                                                                                                                                                                                  |
|        |                |                                     | J. K. KAFUNA. TEAM LEADER SIGNATUREDATE                                                                                                                                                                        |
|        |                | (1)                                 | SIGNATUREDATE<br>S. K. MULI (OGW).                                                                                                                                                                             |
|        |                |                                     | CHIEF ARCHITECT SIGNATURE DATE                                                                                                                                                                                 |
|        |                | (1')                                | STATE DEPARTMENT OF PUBLIC WORKS                                                                                                                                                                               |
|        |                |                                     | ARCHITECTURE DEPARTMENT<br>FOR THE GOVERNMENT OF THE REPUBLIC OF KENYA                                                                                                                                         |
|        |                |                                     |                                                                                                                                                                                                                |