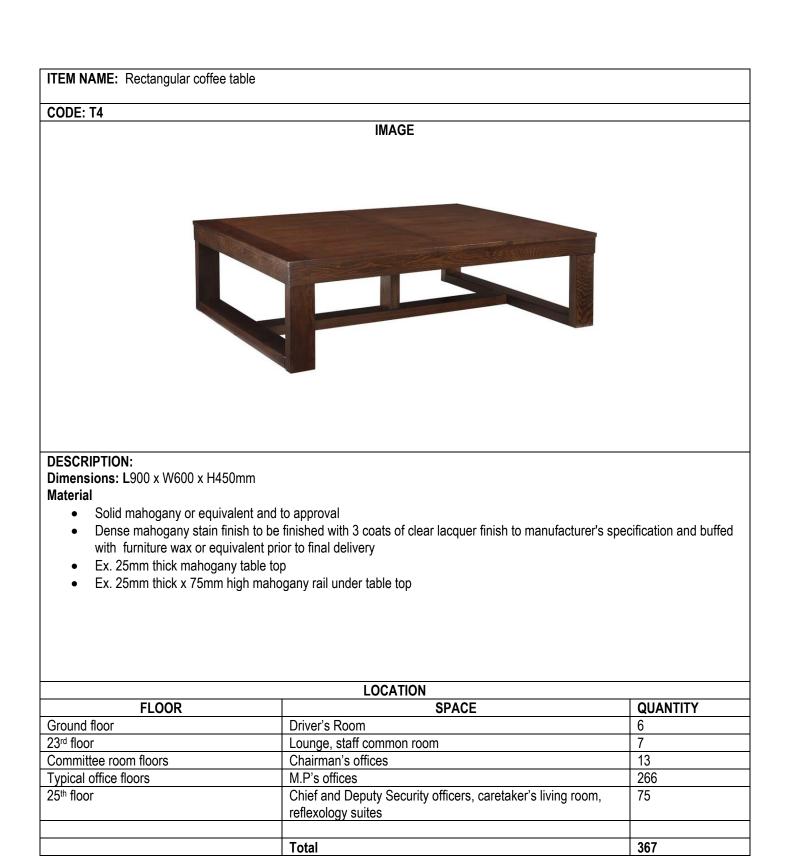

00, Nairobi Tel:254-20-2729595 Fax:254-20-2716838 e-mail: info@quantech.com

Wanjohi Mutonyi Consult Ltd

tructural and Civil Engine P.O.Box 21714 - 00505, Nairobi Tel:254-20-3876690/1/2 Fax:254-20-387669 e-mail: wce@kenyaweb.com

### Mecoy Consultants Ltd ectrical and Mechanical Engineer

P.O.Box 20198 - 00200, Nairobi Tel: 254-20-2721492 Fax: 254-20-27228 e-mail: mecoyconsultants@gmail.con DRAWING TITLE

### SERVICE FLOOR FURNITURE PLAN JOB NO. 2381 L[8-]13

SCALE ON AO

DATE 4/1/2021 P.M'S SIGNATUR J. K. KAFUNA. TEAM LEADER SIGNATURE S. K. MULI (OGW). CHIEF ARCHITECT SIGNATURE

## 1. TABLES

### **ITEM NAME:** Circular Coffee Table

### **CODE:** T1



## **ITEM NAME:** Circular Coffee Table **CODE: T2**



Total

3

## **ITEM NAME:** Oval shaped Coffee Table **CODE: T3**



Total

42



### ITEM NAME: Bar and Dining table

### CODE: T5



### DESCRIPTION:

Dimensions: L1000 x W900 x H750mm Material

- Solid mahogany or equivalent and to approval
- Dense mahogany stain finish to be finished with 3 coats of clear lacquer finish to manufacturer's specification and buffed with furniture wax or equivalent prior to final delivery
- Ex. 25mm thick mahogany table top
- Ex. 25mm thick x 75mm high mahogany rail under table top

| LOCATION               |             |          |
|------------------------|-------------|----------|
| FLOOR                  | SPACE       | QUANTITY |
| Ground Floor           | MP's Lounge | 10       |
| 23 <sup>rd</sup> floor | Restaurant  | 35       |
|                        |             |          |
|                        |             |