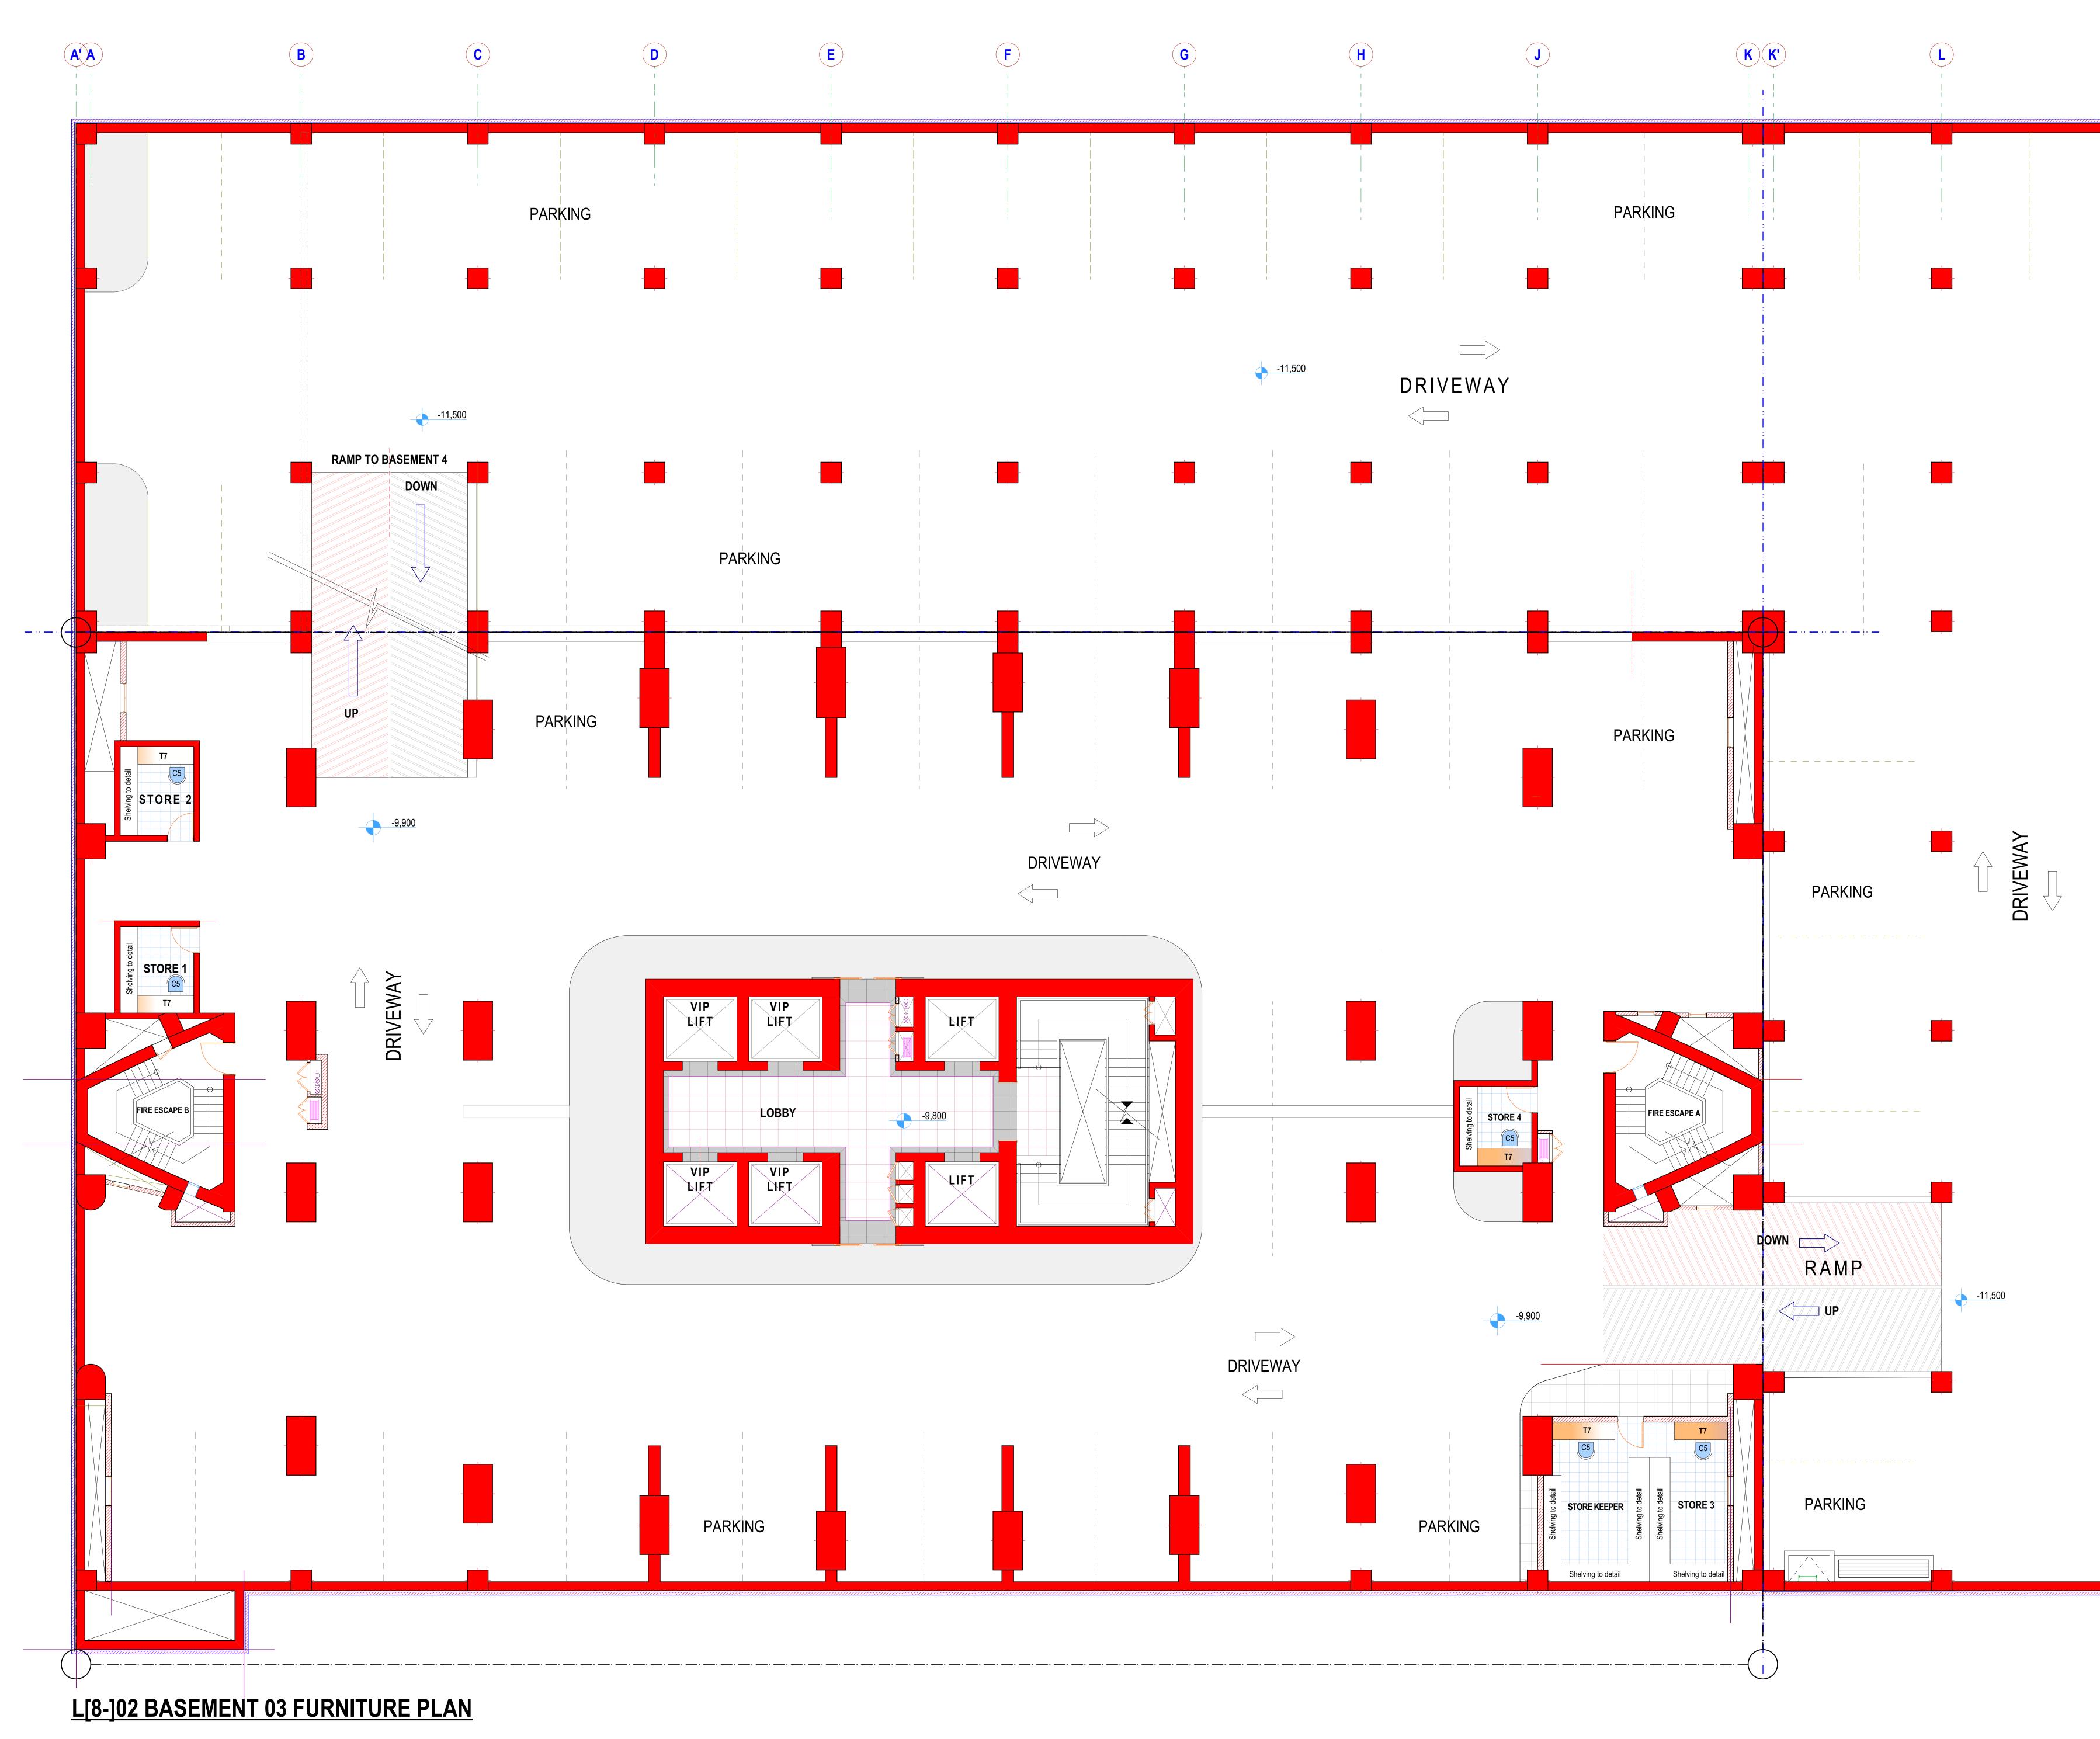

# L[8-]04 BASEMENT 01 FURNITURE PLAN

|        |                |                                     | THIS DRAWING IS THE<br>COPYRIGHT OF THE ARCHITECT<br>IT IS ILLEGAL TO USE IT FOR PURPOSES OF<br>CONSTRUCTION OR TO REPRODUCE IT IN PART OR<br>IN WHOLE WITHOUT THE AUTHOR'S PRIOR<br>CONSENT.                  |
|--------|----------------|-------------------------------------|----------------------------------------------------------------------------------------------------------------------------------------------------------------------------------------------------------------|
| M      | $(\mathbf{N})$ |                                     | NOTES                                                                                                                                                                                                          |
|        |                |                                     | <ol> <li>All work to be carried out in accordance with Council regulations.</li> <li>Dimensions are in millimetres unless otherwise stated.<br/>They are to be read and NOT measured.</li> </ol>               |
|        |                |                                     | <ol> <li>Check all dimensions on site.</li> <li>PV means permanent ventilation and must be provided above all<br/>the doors and windows except WC doors.</li> </ol>                                            |
|        | 1              |                                     | <ol> <li>ARCHITECTURAL drawings must be used in conjunction with<br/>STRUCTURAL, ELECTRICAL, MECHANICAL and any other<br/>relevant consultants' drawings.</li> </ol>                                           |
|        |                | 24                                  | <ol> <li>Any discrepancies in this drawing must be reported to the Architect before construction commences.</li> <li>All reinforced concrete work is to be in accordance with structural</li> </ol>            |
|        |                |                                     | <ul><li>engineer's details.</li><li>7. Floor drainage to Mechanical engineer's details and shop drawings.</li></ul>                                                                                            |
|        |                |                                     | REVISIONS                                                                                                                                                                                                      |
| G¦     |                |                                     | NO. REVISION/ ISSUE DATE                                                                                                                                                                                       |
|        |                | $\frown$                            | R       1. Window height revised       20.07.2016         2. Wall under windows revised from masonry to R.C.       20.07.2016         S       1.2No. additional massage suites introduced       17.08.2016     |
|        |                | - (23)                              | on Gym Level<br>2.1 no. Salon and 1 no. Barber shop introduced<br>on Gym Level<br>3.Sauna room,steam room,cleaner's room,<br>aerobics gym and cardio gym enlarged<br>4.Strength gym downsized                  |
|        |                |                                     | T1. Tea room 1 reinstated on L[]12 Fifth Floor and<br>L[]12a Typical office floor02.09.20162. Meeting room 02 renamed Meeting room<br>on L[]13 10 <sup>th</sup> & 17 <sup>th</sup> Typical Floor and02.09.2016 |
|        |                |                                     | L[]14 11th & 18th Typical floor3. Bar on Restaurant floor reinstated4. Lobby converted to store on 4th Floor Mid-level                                                                                         |
|        |                |                                     | U 1.Public toilets introduced on all office Floors. 05.10.2016<br>2.Meeting room 2 and Store omitted on all<br>office Flrs.<br>3.Boundary wall along County Road moved. 07.10.2016                             |
|        |                |                                     | V 1.Tower columns extended to 26th Floor.<br>2.Voids on 26th floor slab omitted.Mechanical<br>ventilation to be extended to parts of 26th floor.                                                               |
|        |                | (22)                                | <ul><li>3.Roof plan revised and BMU support system changed.</li><li>4.Positions of roofwater tanks revised.</li></ul>                                                                                          |
|        |                |                                     | 5.Windows to duty room bathrooms,caretakers bathrooms and dining omitted on 25th floor.       14.01.2017         W       1. Accesses to levels 26,27,28 and the Roof revised.       23.01.2017                 |
|        |                |                                     | X1. Accesses to levels 26,27,28,29,30,31 and the<br>Roof revised.25.01.2017Y1. Additional fire exit doors on 4,23,20.07.2017                                                                                   |
|        |                |                                     | 24 & 25 flrs.     2007.2017       2. Introduction of 25th staff access corridor.     2       Z     1. Tunnel and Tunnel Access Building plans,     06.12.2017                                                  |
|        |                |                                     | elevations and levels revised00.12.20112. Tunnel Access Building resized29.01.20183. Tunnel shortened02.02.20184. Lift shaft dimension revised - Tunnel Access24.04.2018                                       |
|        |                | - (21')                             | Building24.04.20185. 25th Level (Service Floor) Revised27.06.20186. Tea rooms 1 & 2 converted to Cleaner's rooms02.08.2018                                                                                     |
|        |                | 21                                  | 1& 2 on typical office floor7. Cleaner's room converted to kitchen on<br>typical office floor                                                                                                                  |
|        |                | 20                                  | 8. Vehicular Tunnel Roof Revised30.10.2018A'1. Tower Roof Revised28.05.20192. Entrance Canopy Revised29.05.2019                                                                                                |
|        |                | - (19)                              | B'1. Door to kitchen on 23rd floor widened<br>from 900 to 1800mm29.05.2020                                                                                                                                     |
|        |                | (18)                                | 2. Windows on 23rd Floor at days storage,<br>vegetable cold room,freezer room and<br>pastry cold room omitted                                                                                                  |
|        |                | (17)                                |                                                                                                                                                                                                                |
| PARKIN | G              |                                     |                                                                                                                                                                                                                |
|        |                | - 16                                | PROJECT PROPOSED MULTI-STOREY OFFICE BLOCK ON PLOT L.R. No. 209/11456 FOR THE KENYA NATIONAL ASSEMBLY CLIENT The Parliamentary Service Commission                                                              |
|        |                |                                     | CLIENT'S SIGNATURE                                                                                                                                                                                             |
|        |                | <b>15</b><br><b>14</b><br><b>13</b> | PROJECT MANAGERS<br>MINISTRY OF TRANSPORT, INFRASTRUCTURE<br>HOUSING & URBAN DEVELOPMENT<br>P.O. Box 30260-00100 Nairobi. Tel. 254-20-2723101                                                                  |
|        |                |                                     | Works Building - Ngong Road, Nairobi.<br>Email: info@publicworks.go.ke<br>CONSULTANTS                                                                                                                          |
|        |                | (12)                                | Mutiso Menezes International           architectural, planning and interior design consultants.           P.O.Box 44934-00100, Nairobi.           Tel:3742710/1/2 Fax:254-02-3742717                           |
|        |                | (11)                                | e-mail: mmi@mmiarch.com                                                                                                                                                                                        |
|        |                |                                     | DRAWN     B. MARANI       PROJECT ARCHITECT     A. NYONGESA       LEAD CONSULTANT     A. SIMU                                                                                                                  |
|        |                | (10)                                |                                                                                                                                                                                                                |
|        |                |                                     |                                                                                                                                                                                                                |
|        |                | <mark>9</mark><br><b>8</b>          | SIGN DATE                                                                                                                                                                                                      |
|        |                | 7                                   | Quantech Consultancy<br>Quantity Surveyors.<br>P.O.Box 44660 - 00100, Nairobi Tel:254-20-2729595 Fax:254-20-2716838                                                                                            |
|        |                |                                     | e-mail: info@quantech.com Wanjohi Mutonyi Consult Ltd.                                                                                                                                                         |
|        |                |                                     | Structural and Civil Engineers.<br>P.O.Box 21714 - 00505, Nairobi Tel:254-20-3876690/1/2 Fax:254-20-3876693<br>e-mail: wce@kenyaweb.com                                                                        |
|        |                | <b>6</b><br><b>5'</b>               | Mecoy Consultants Ltd.<br>Electrical and Mechanical Engineers.<br>P.O.Box 20198 - 00200, Nairobi Tel: 254-20-2721492 Fax: 254-20-2722881<br>e-mail: mecoyconsultants@gmail.com                                 |
|        |                | (5)                                 | DRAWING TITLE<br>BASEMENT 1 FURNITURE PLAN                                                                                                                                                                     |
|        |                |                                     | JOB NO.<br>2381<br>Q 18 Mar.2016 R 20 Jul.2016                                                                                                                                                                 |
|        |                | 4                                   | SCALE ON AO         S         17 Aug. 2016         T         15 Sept.2016           U         07 Oct. 2016         V         14 Jan. 2017           W         23 Jan. 2017         X         25 Jan. 2017      |
|        |                | 3                                   | DATE 4/1/2021 P.M'S SIGNATURE                                                                                                                                                                                  |
|        |                |                                     | J. K. KAFUNA. TEAM LEADER SIGNATUREDATE                                                                                                                                                                        |
|        |                | (1)                                 | SIGNATUREDATE<br>S. K. MULI (OGW).                                                                                                                                                                             |
|        |                |                                     | CHIEF ARCHITECT SIGNATURE DATE                                                                                                                                                                                 |
|        |                | (1')                                | STATE DEPARTMENT OF PUBLIC WORKS                                                                                                                                                                               |
|        |                |                                     | ARCHITECTURE DEPARTMENT<br>FOR THE GOVERNMENT OF THE REPUBLIC OF KENYA                                                                                                                                         |
|        |                |                                     |                                                                                                                                                                                                                |