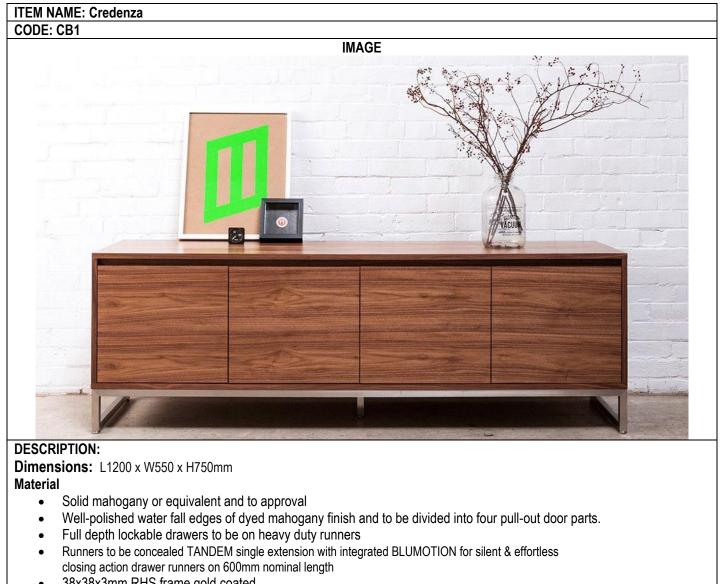

|            |          |
|                                                                                                                                                                                               |            |          |
|                                                                                                                                                                                               | Total      | 16       |
|                                                                                                                                                                                               | IDIOI      | 16       |

# 2. ACCESSORIES



38x38x3mm RHS frame gold coated

| LOCATION               |                                  |          |  |
|------------------------|----------------------------------|----------|--|
| FLOOR                  | SPACE                            | QUANTITY |  |
| Committee room floors  | Chairman's office                | 13       |  |
| Typical office floors  | M.P's offices                    | 338      |  |
| 25 <sup>th</sup> floor | Chief & deputy security officers | 2        |  |
|                        |                                  |          |  |
|                        |                                  |          |  |
|                        | Total                            | 353      |  |

|