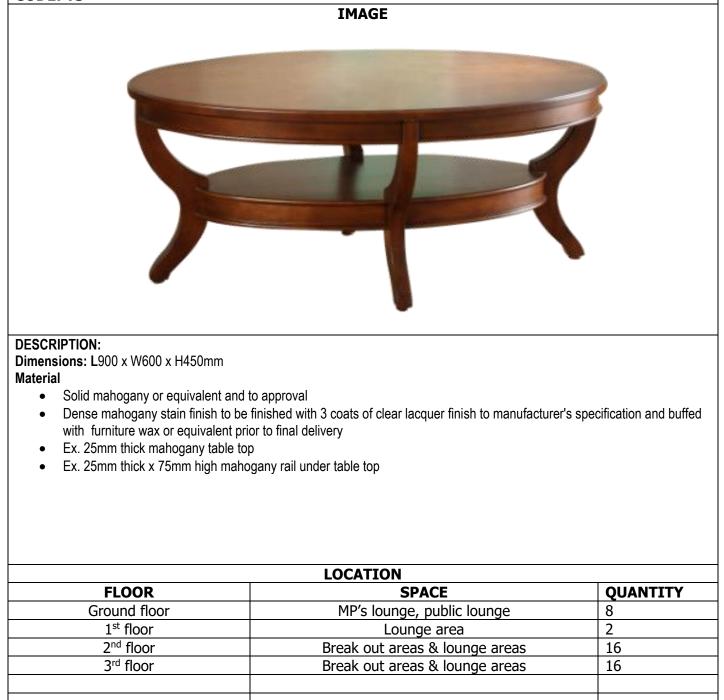

x 44660 - 00100, Nairobi Tel:254-20-2729595 Fax:254-20-2716838 e-mail: info@quantech.com

Wanjohi Mutonyi Consult Ltd

tructural and Civil Engine P.O.Box 21714 - 00505, Nairobi Tel:254-20-3876690/1/2 Fax:254-20-387669 e-mail: wce@kenyaweb.com

### Mecoy Consultants Ltd ectrical and Mechanical Engineer

P.O.Box 20198 - 00200, Nairobi Tel: 254-20-2721492 Fax: 254-20-27228 e-mail: mecoyconsultants@gmail.con DRAWING TITLE

### SERVICE FLOOR FURNITURE PLAN JOB NO. 2381 L[8-]13

SCALE ON AO

DATE 4/1/2021 P.M'S SIGNATUR J. K. KAFUNA. TEAM LEADER SIGNATURE S. K. MULI (OGW). CHIEF ARCHITECT SIGNATURE

## 1. TABLES

### **ITEM NAME:** Circular Coffee Table

### **CODE:** T1



## **ITEM NAME:** Circular Coffee Table **CODE: T2**



Total

3

## **ITEM NAME:** Oval shaped Coffee Table **CODE: T3**



Total

42



### ITEM NAME: Bar and Dining table

### CODE: T5



### DESCRIPTION:

Dimensions: L1000 x W900 x H750mm Material

- Solid mahogany or equivalent and to approval
- Dense mahogany stain finish to be finished with 3 coats of clear lacquer finish to manufacturer's specification and buffed with furniture wax or equivalent prior to final delivery
- Ex. 25mm thick mahogany table top
- Ex. 25mm thick x 75mm high mahogany rail under table top

| LOCATION               |             |          |
|------------------------|-------------|----------|
| FLOOR                  | SPACE       | QUANTITY |
| Ground Floor           | MP's Lounge | 10       |
| 23 <sup>rd</sup> floor | Restaurant  | 35       |
|                        |             |          |
|                        |