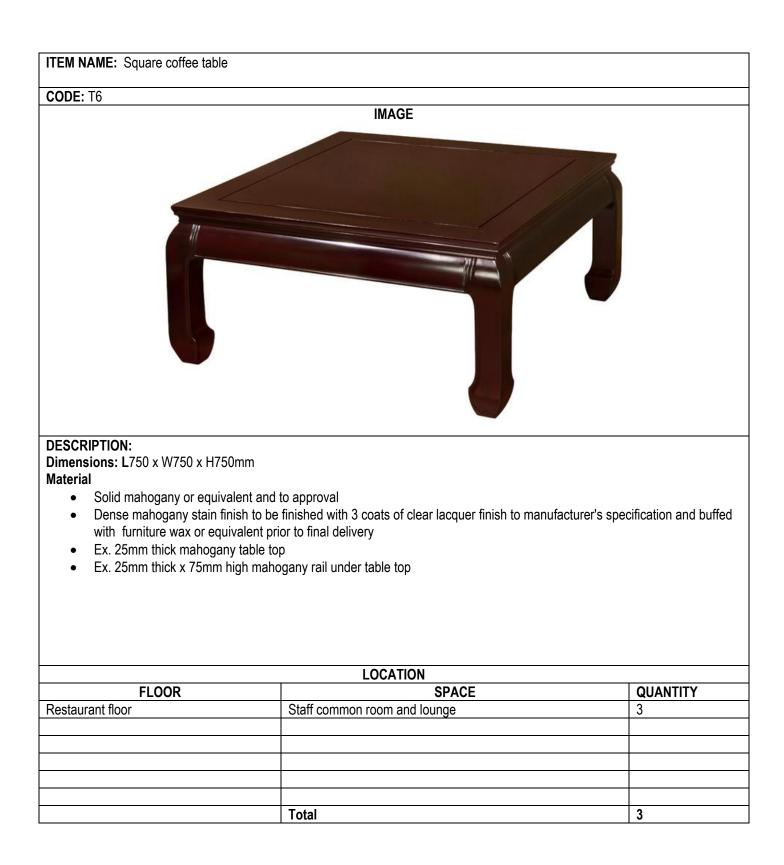

- Dense mahogany stain finish to be finished with 3 coats of clear lacquer finish to manufacturer's specification and buffed with furniture wax or equivalent prior to final delivery
- Ex. 25mm thick mahogany table top
- Ex. 25mm thick x 75mm high mahogany rail under table top

| LOCATION               |             |          |
|------------------------|-------------|----------|
| FLOOR                  | SPACE       | QUANTITY |
| Ground Floor           | MP's Lounge | 10       |
| 23 <sup>rd</sup> floor | Restaurant  | 35       |
|                        |             |          |
|                        |             |          |
|                        |             |          |
|                        |             |          |
|                        | Total       | 45       |



### ITEM NAME: Straight Office Desks CODE: T7



### **DESCRIPTION:**

Dimensions: L1800 x W600 x H750mm Material

- Solid mahogany or equivalent and to approval
- Dense mahogany stain finish to be finished with 3 coats of clear lacquer finish to manufacturer's specification and buffed with furniture wax or equivalent prior to final delivery with waterfall edges and modesty panel at front.
- Desk cable grommets
- Full depth lockable drawers to be on heavy duty runners
- Runners to be concealed TANDEM single extension with integrated BLUMOTION for silent & effortless closing action drawer runners on 600mm nominal length

| LOCATION                   |                 |          |
|----------------------------|-----------------|----------|
| FLOOR                      | SPACE           | Q