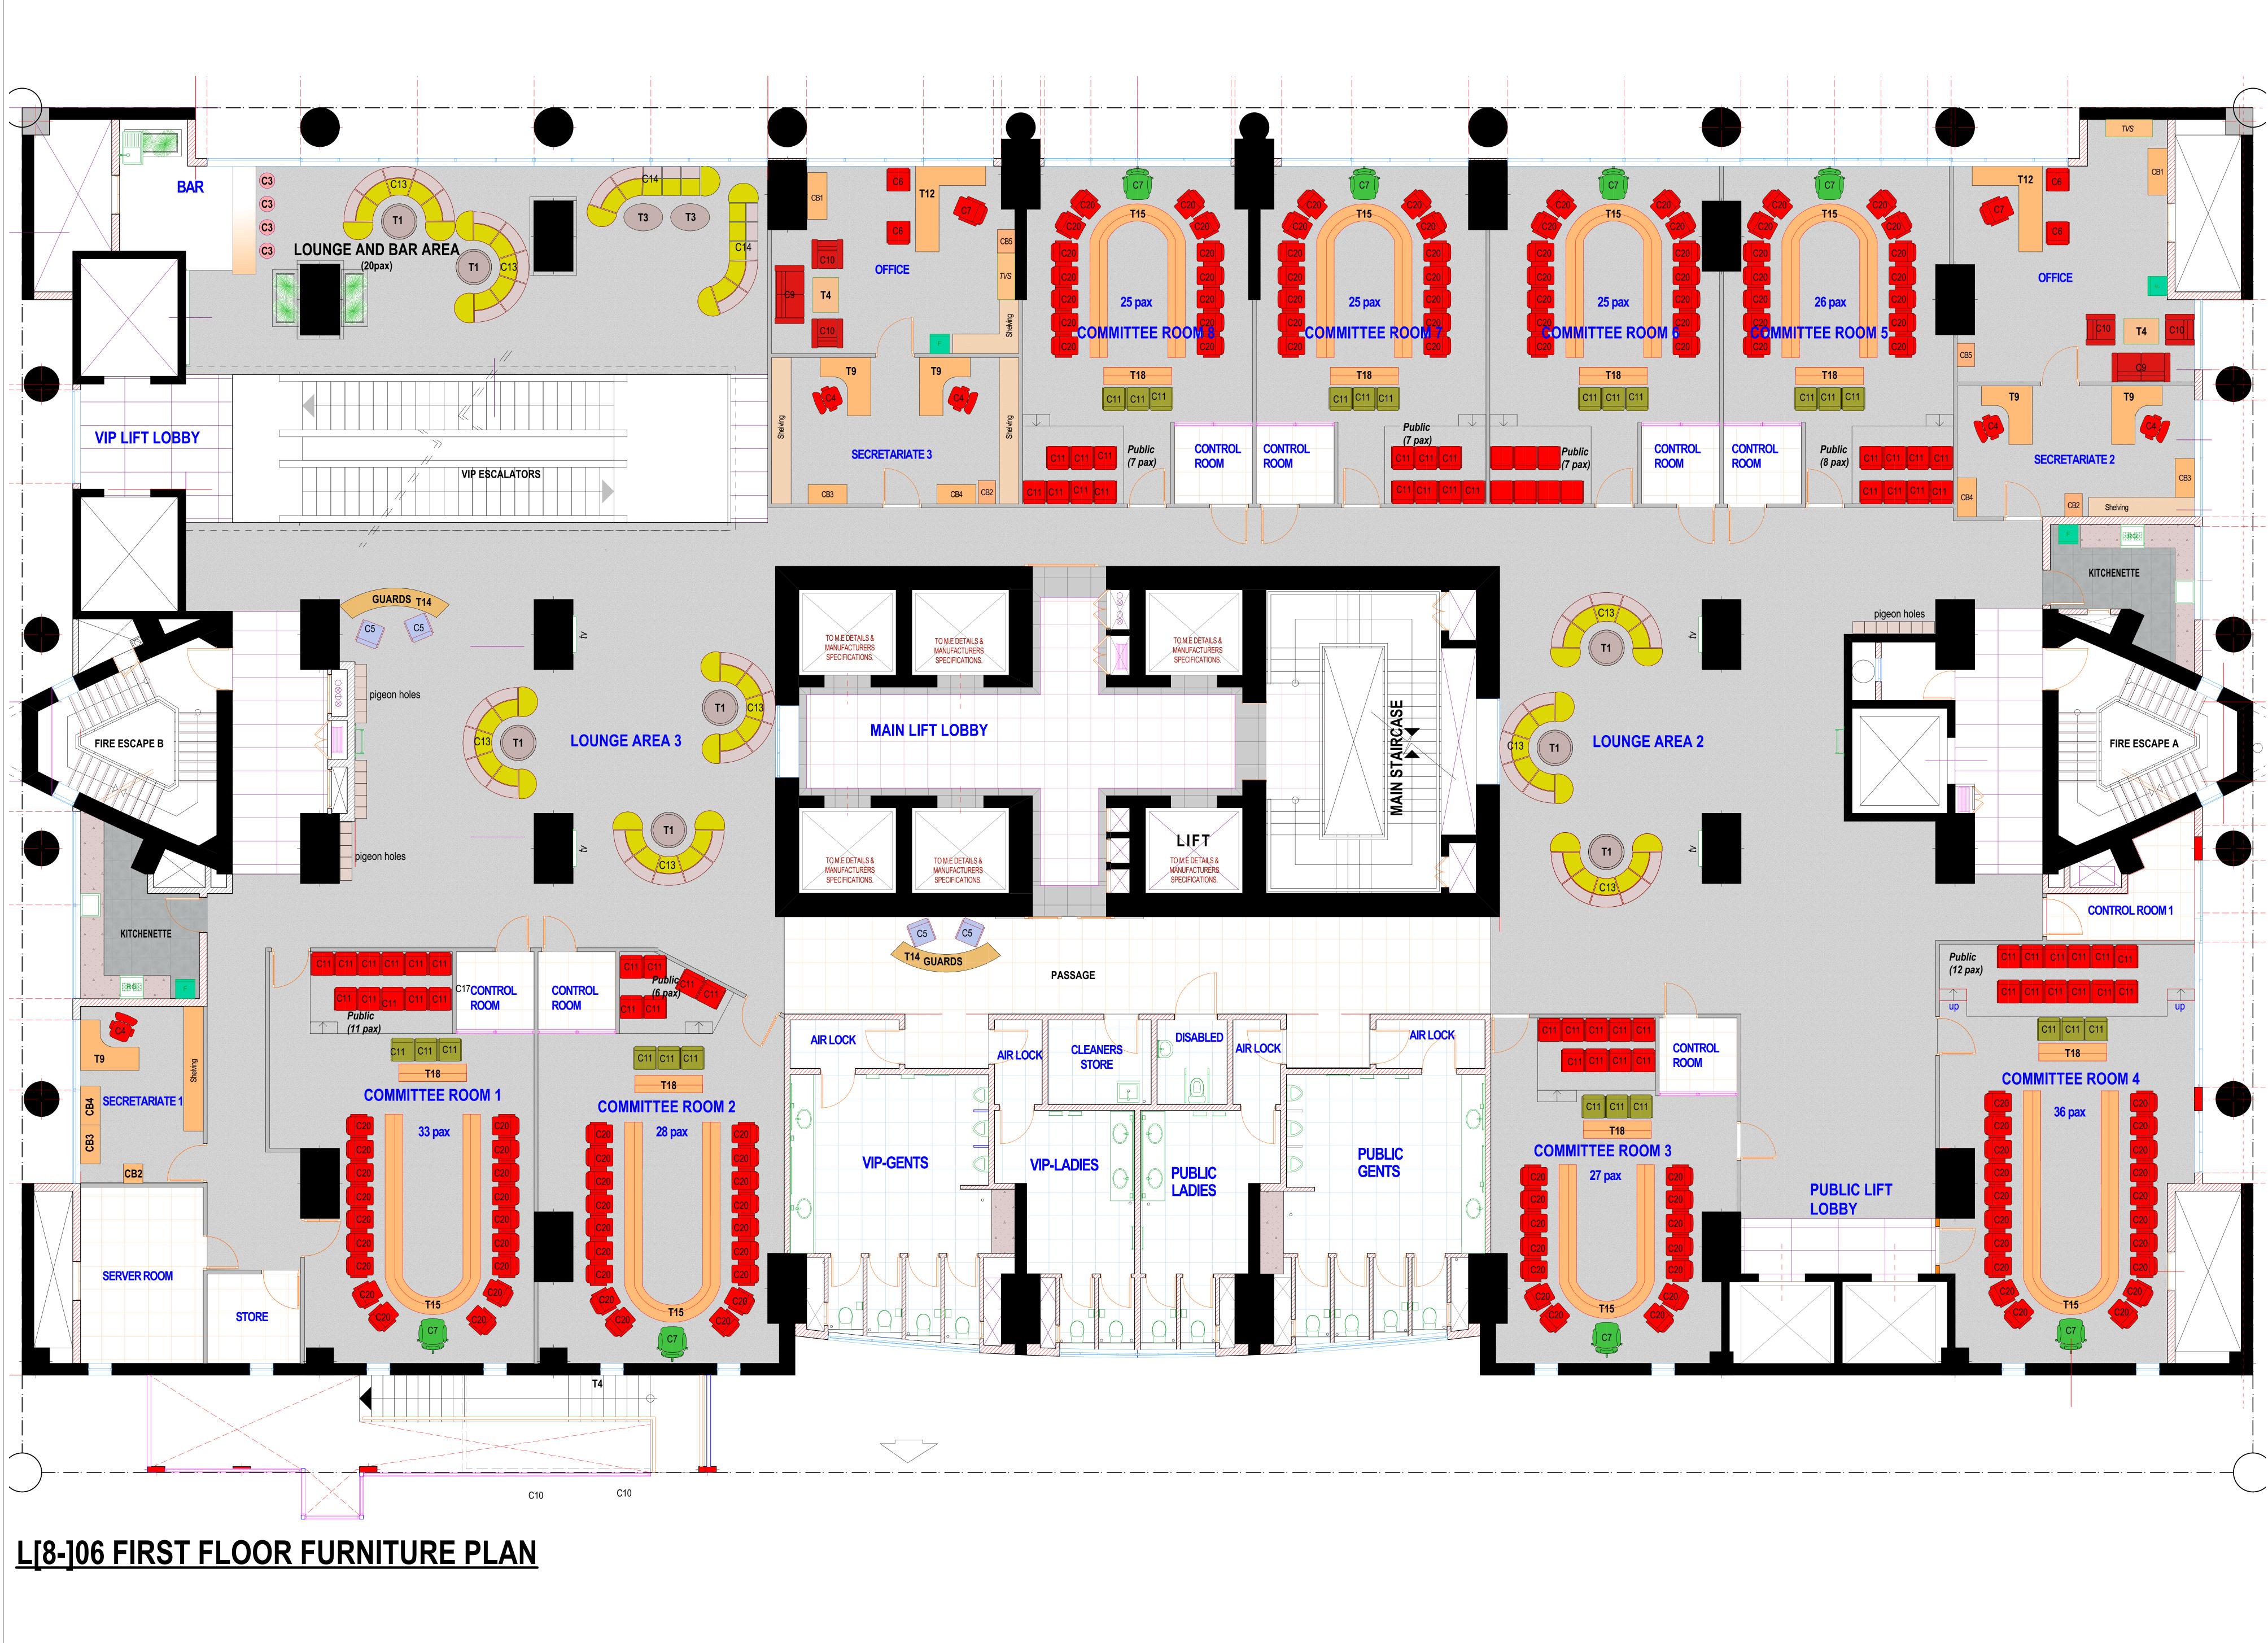

## Mecoy Consultants Ltd. lectrical and Mechanical Engineers. P.O.Box 20198 - 00200, Nairobi Tel: 254-20-2721492 Fax: 254-20-272288 e-mail: mecoyconsultants@gmail.com DRAWING TITLE

FIRST FLOOR FURNITURE PLAN JOB NO. 2381 L[8-]06 SCALE ON AO 1:54.81 DATE\_\_\_\_\_4/1/2021 P.M'S SIGNATURE\_ J. K. KAFUNA. TEAM LEADER SIGNATURE\_ DATE S. K. MULI (OGW).