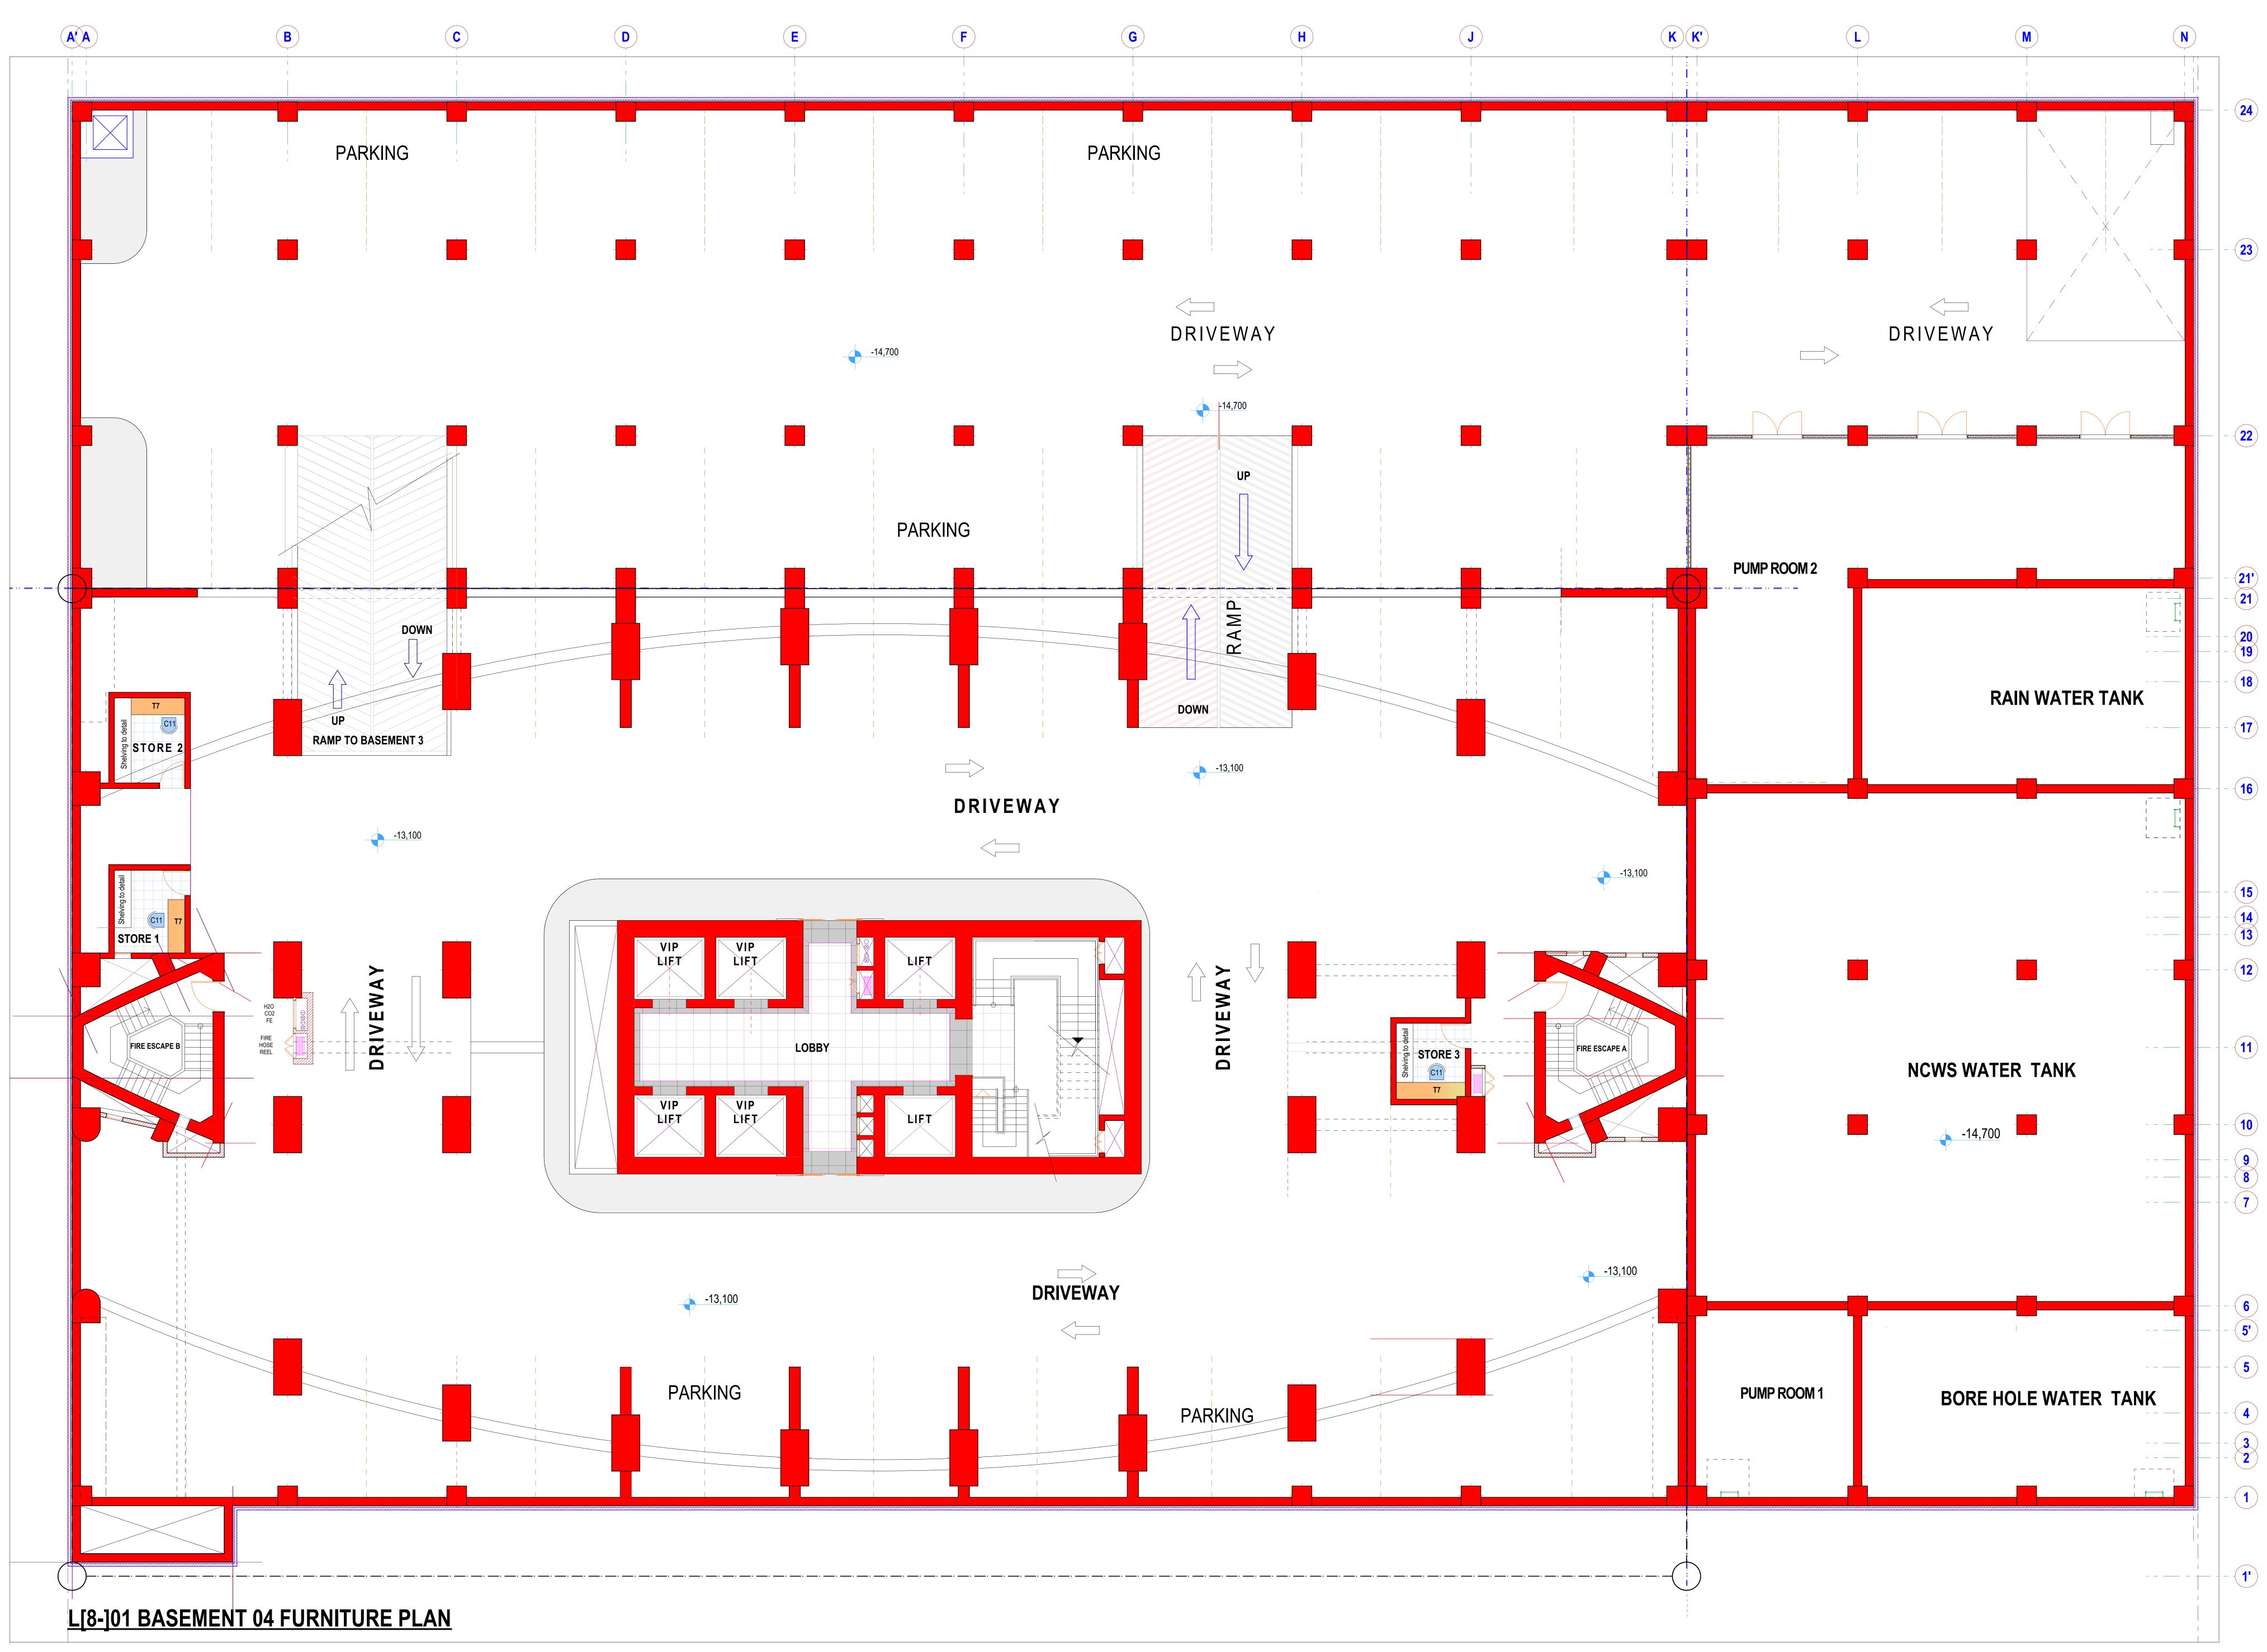

# L[8-]04 BASEMENT 01 FURNITURE PLAN

|        |                |                                     | THIS DRAWING IS THE<br>COPYRIGHT OF THE ARCHITECT<br>IT IS ILLEGAL TO USE IT FOR PURPOSES OF<br>CONSTRUCTION OR TO REPRODUCE IT IN PART OR<br>IN WHOLE WITHOUT THE AUTHOR'S PRIOR<br>CONSENT.                  |
|--------|----------------|-------------------------------------|----------------------------------------------------------------------------------------------------------------------------------------------------------------------------------------------------------------|
| M      | $(\mathbf{N})$ |                                     | NOTES                                                                                                                                                                                                          |
|        |                |                                     | <ol> <li>All work to be carried out in accordance with Council regulations.</li> <li>Dimensions are in millimetres unless otherwise stated.<br/>They are to be read and NOT measured.</li> </ol>               |
|        |                |                                     | <ol> <li>Check all dimensions on site.</li> <li>PV means permanent ventilation and must be provided above all<br/>the doors and windows except WC doors.</li> </ol>                                            |
|        | 1              |                                     | <ol> <li>ARCHITECTURAL drawings must be used in conjunction with<br/>STRUCTURAL, ELECTRICAL, MECHANICAL and any other<br/>relevant consultants' drawings.</li> </ol>                                           |
|        |                | 24                                  | <ol> <li>Any discrepancies in this drawing must be reported to the Architect before construction commences.</li> <li>All reinforced concrete work is to be in accordance with structural</li> </ol>            |
|        |                |                                     | <ul><li>engineer's details.</li><li>7. Floor drainage to Mechanical engineer's details and shop drawings.</li></ul>                                                                                            |
|        |                |                                     | REVISIONS                                                                                                                                                                                                      |
| G¦     |                |                                     | NO. REVISION/ ISSUE DATE                                                                                                                                                                                       |
|        |                | $\frown$                            | R       1. Window height revised       20.07.2016         2. Wall under windows revised from masonry to R.C.       20.07.2016         S       1.2No. additional massage suites introduced       17.08.2016     |
|        |                | - (23)                              | on Gym Level<br>2.1 no. Salon and 1 no. Barber shop introduced<br>on Gym Level<br>3.Sauna room,steam room,cleaner's room,<br>aerobics gym and cardio gym enlarged<br>4.Strength gym downsized                  |
|        |                |                                     | T1. Tea room 1 reinstated on L[]12 Fifth Floor and<br>L[]12a Typical office floor02.09.20162. Meeting room 02 renamed Meeting room<br>on L[]13 10 <sup>th</sup> & 17 <sup>th</sup> Typical Floor and02.09.2016 |
|        |                |                                     | L[]14 11th & 18th Typical floor3. Bar on Restaurant floor reinstated4. Lobby converted to store on 4th Floor Mid-level                                                                                         |
|        |                |                                     | U 1.Public toilets introduced on all office Floors. 05.10.2016<br>2.Meeting room 2 and Store omitted on all<br>office Flrs.<br>3.Boundary wall along County Road moved. 07.10.2016                             |
|        |                |                                     | V 1.Tower columns extended to 26th Floor.<br>2.Voids on 26th floor slab omitted.Mechanical<br>ventilation to be extended to parts of 26th floor.                                                               |
|        |                | (22)                                | <ul><li>3.Roof plan revised and BMU support system changed.</li><li>4.Positions of roofwater tanks revised.</li></ul>                                                                                          |
|        |                |                                     | 5.Windows to duty room bathrooms,caretakers bathrooms and dining omitted on 25th floor.       14.01.2017         W       1. Accesses to levels 26,27,28 and the Roof revised.       23.01.2017                 |
|        |                |                                     | X1. Accesses to levels 26,27,28,29,30,31 and the<br>Roof revised.25.01.2017Y1. Additional fire exit doors on 4,23,20.07.2017                                                                                   |
|        |                |                                     | 24 & 25 flrs.     2007.2017       2. Introduction of 25th staff access corridor.     2       Z     1. Tunnel and Tunnel Access Building plans,     06.12.2017                                                  |
|        |                |                                     | elevations and levels revised00.12.20112. Tunnel Access Building resized29.01.20183. Tunnel shortened02.02.20184. Lift shaft dimension revised - Tunnel Access24.04.2018                                       |
|        |                | - (21')                             | Building24.04.20185. 25th Level (Service Floor) Revised27.06.20186. Tea rooms 1 & 2 converted to Cleaner's rooms02.08.2018                                                                                     |
|        |                | 21                                  | 1& 2 on typical office floor7. Cleaner's room converted to kitchen on<br>typical office floor                                                                                                                  |
|        |                | 20                                  | 8. Vehicular Tunnel Roof Revised30.10.2018A'1. Tower Roof Revised28.05.20192. Entrance Canopy Revised29.05.2019                                                                                                |
|        |                | - (19)                              | B'1. Door to kitchen on 23rd floor widened<br>from 900 to 1800mm29.05.2020                                                                                                                                     |
|        |                | (18)                                | 2. Windows on 23rd Floor at days storage,<br>vegetable cold room,freezer room and<br>pastry cold room omitted                                                                                                  |
|        |                | (17)                                |                                                                                                                                                                                                                |
| PARKIN | G              |                                     |                                                                                                                                                                                                                |
|        |                | - 16                                | PROJECT PROPOSED MULTI-STOREY OFFICE BLOCK ON PLOT L.R. No. 209/11456 FOR THE KENYA NATIONAL ASSEMBLY CLIENT The Parliamentary Service Commission                                                              |
|        |                |                                     | CLIENT'S SIGNATURE                                                                                                                                                                                             |
|        |                | <b>15</b><br><b>14</b><br><b>13</b> | PROJECT MANAGERS<br>MINISTRY OF TRANSPORT, INFRASTRUCTURE<br>HOUSING & URBAN DEVELOPMENT<br>P.O. Box 30260-00100 Nairobi. Tel. 254-20-2723101                                                                  |
|        |                |                                     | Works Building - Ngong Road, Nairobi.<br>Email: info@publicworks.go.ke<br>CONSULTANTS                                                                                                                          |
|        |                | (12)                                | Mutiso Menezes International           architectural, planning and interior design consultants.           P.O.Box 44934-00100, Nairobi.           Tel:3742710/1/2 Fax:254-02-3742717                           |
|        |                | (11)                                | e-mail: mmi@mmiarch.com                                                                                                                                                                                        |
|        |                |                                     | DRAWN     B. MARANI       PROJECT ARCHITECT     A. NYONGESA       LEAD CONSULTANT     A. SIMU                                                                                                                  |
|        |                | (10)                                |                                                                                                                                                                                                                |
|        |                |                                     |                                                                                                                                                                                                                |
|        |                | <mark>9</mark><br><b>8</b>          | SIGN DATE                                                                                                                                                                                                      |
|        |                | 7                                   | Quantech Consultancy<br>Quantity Surveyors.<br>P.O.Box 44660 - 00100, Nairobi Tel:254-20-2729595 Fax:254-20-2716838                                                                                            |
|        |                |                                     | e-mail: info@quantech.com Wanjohi Mutonyi Consult Ltd.                                                                                                                                                         |
|        |                |                                     | Structural and Civil Engineers.<br>P.O.Box 21714 - 00505, Nairobi Tel:254-20-3876690/1/2 Fax:254-20-3876693<br>e-mail: wce@kenyaweb.com                                                                        |
|        |                | <b>6</b><br><b>5'</b>               | Mecoy Consultants Ltd.<br>Electrical and Mechanical Engineers.<br>P.O.Box 20198 - 00200, Nairobi Tel: 254-20-2721492 Fax: 254-20-2722881<br>e-mail: mecoyconsultants@gmail.com                                 |
|        |                | (5)                                 | DRAWING TITLE<br>BASEMENT 1 FURNITURE PLAN                                                                                                                                                                     |
|        |                |                                     | JOB NO.<br>2381<br>Q 18 Mar.2016 R 20 Jul.2016                                                                                                                                                                 |
|        |                | 4                                   | SCALE ON AO         S         17 Aug. 2016         T         15 Sept.2016           U         07 Oct. 2016         V         14 Jan. 2017           W         23 Jan. 2017         X         25 Jan. 2017      |
|        |                | 3                                   | DATE 4/1/2021 P.M'S SIGNATURE                                                                                                                                                                                  |
|        |                |                                     | J. K. KAFUNA. TEAM LEADER SIGNATUREDATE                                                                                                                                                                        |
|        |                | (1)                                 | SIGNATUREDATE<br>S. K. MULI (OGW).                                                                                                                                                                             |
|        |                |                                     | CHIEF ARCHITECT SIGNATURE DATE                                                                                                                                                                                 |
|        |                | (1')                                | STATE DEPARTMENT OF PUBLIC WORKS                                                                                                                                                                               |
|        |                |                                     | ARCHITECTURE DEPARTMENT<br>FOR THE GOVERNMENT OF THE REPUBLIC OF KENYA                                                                                                                                         |
|        |                |                                     |                                                                                                                                                                                                                |