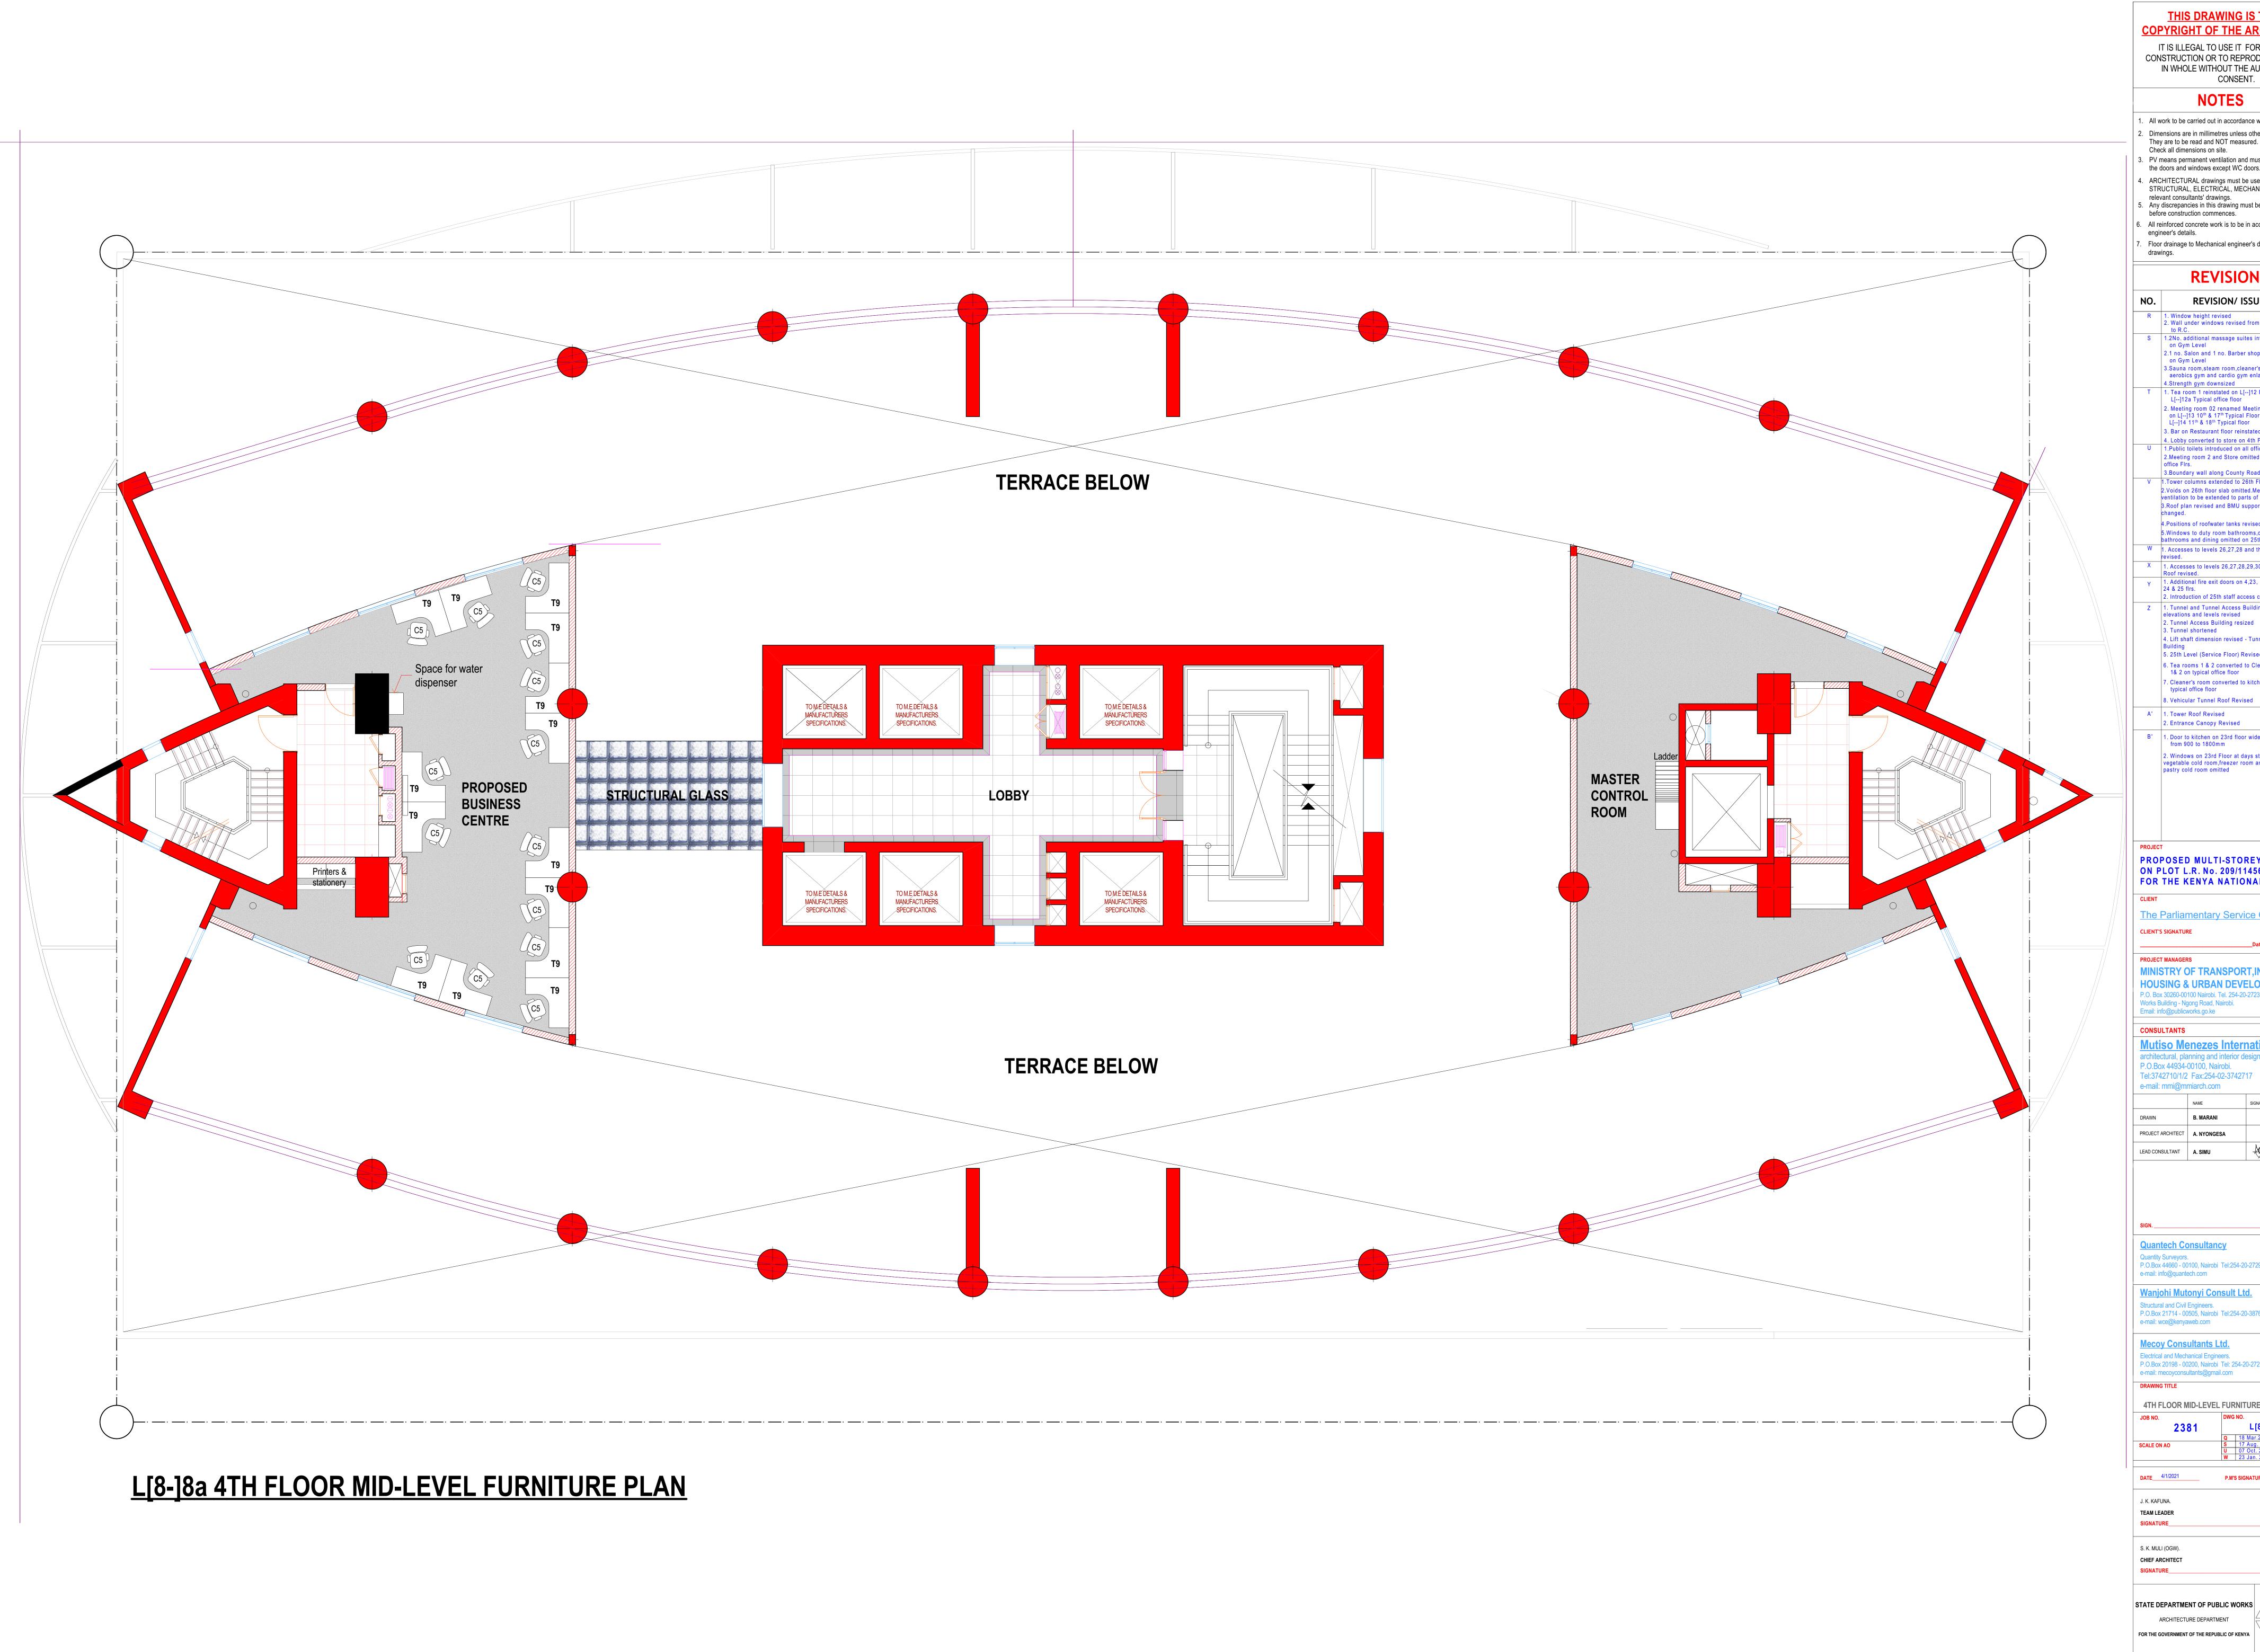

# 4TH FLOOR MID-LEVEL FURNITURE PLAN 2381 L[8-]08a

P.M'S SIGNATURE\_

DATE

\_ DATE\_

S. K. MULI (OGW).

STATE DEPARTMENT OF PUBLIC WORKS ARCHITECTURE DEPARTMENT

IT IS ILLEGAL TO USE IT FOR PURPOSES OF CONSTRUCTION OR TO REPRODUCE IT IN PART OR IN WHOLE WITHOUT THE AUTHOR'S PRIOR CONSENT.