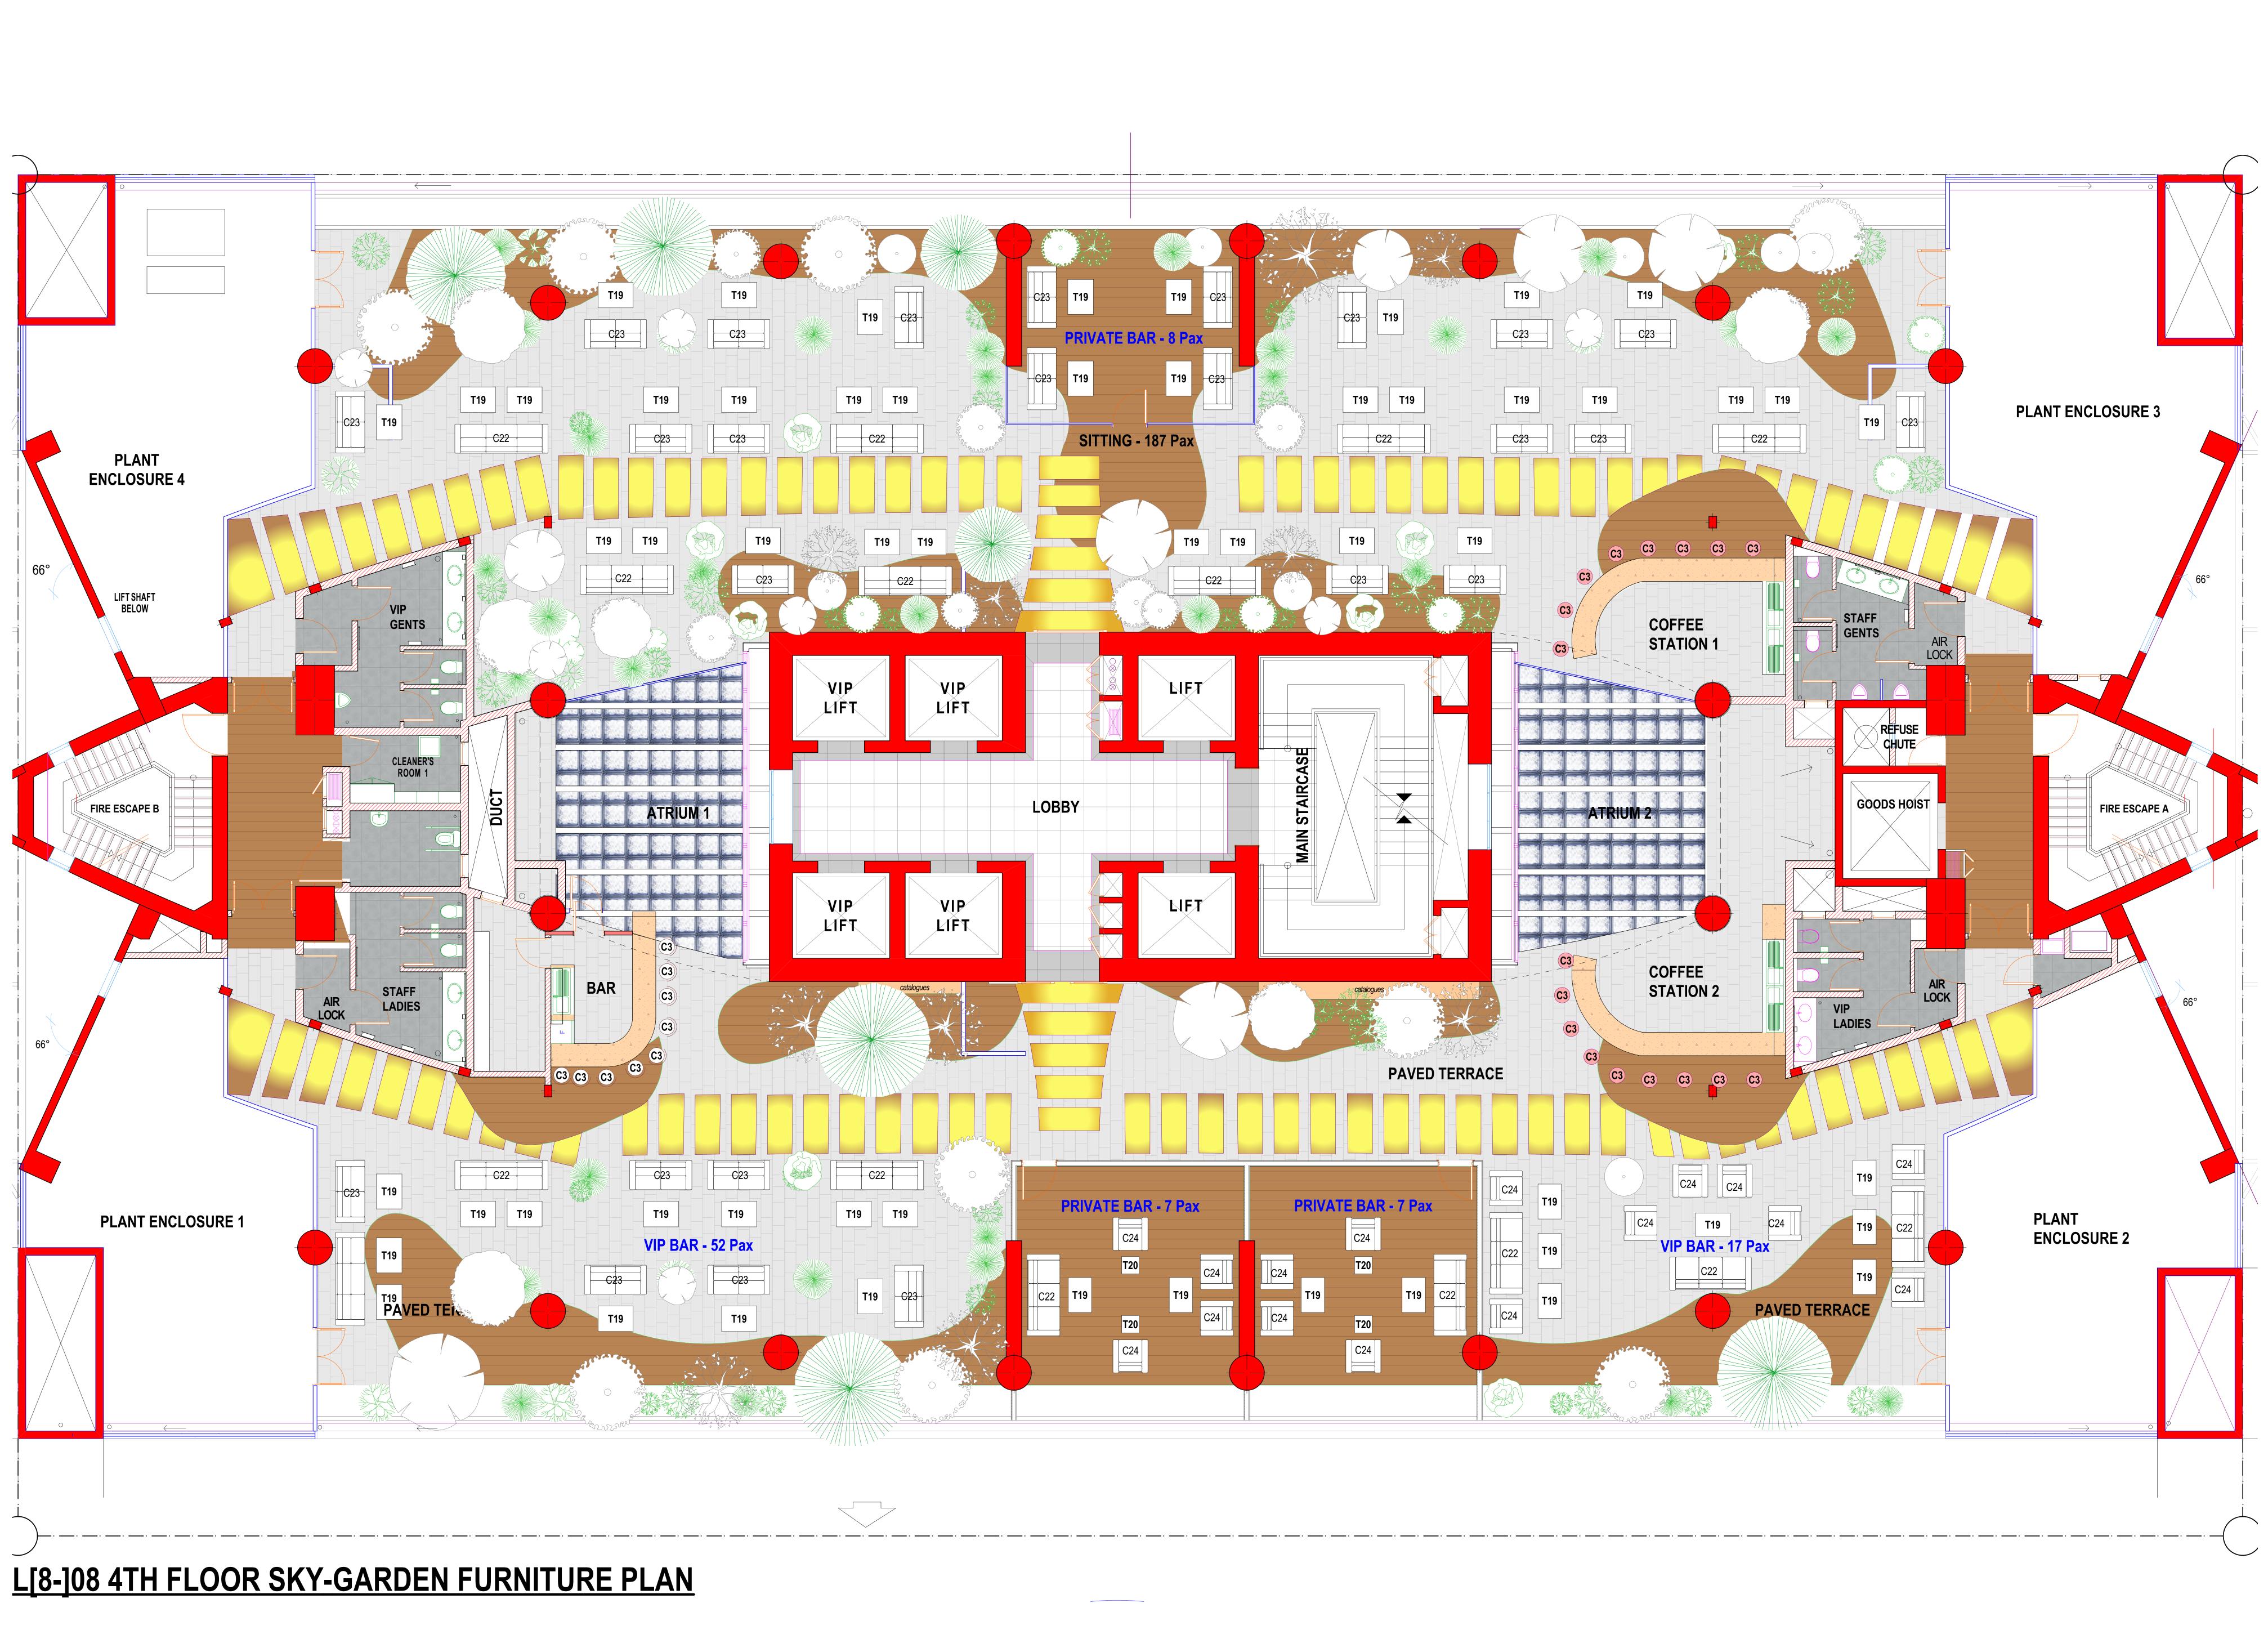

### 4TH FLOOR SKY GARDEN FURNITURE JOB NO. 2381 L[8-]08 SCALE ON AO 1:54.80 P.M'S SIGNATURE

DATE

DATE

DATE 4/1/2021 J. K. KAFUNA. TEAM LEADER

SIGNATURE\_

S. K. MULI (OGW). CHIEF ARCHITECT

SIGNATURE\_

IT IS ILLEGAL TO USE IT FOR PURPOSES OF CONSTRUCTION OR TO REPRODUCE IT IN PART OR IN WHOLE WITHOUT THE AUTHOR'S PRIOR CONSENT.